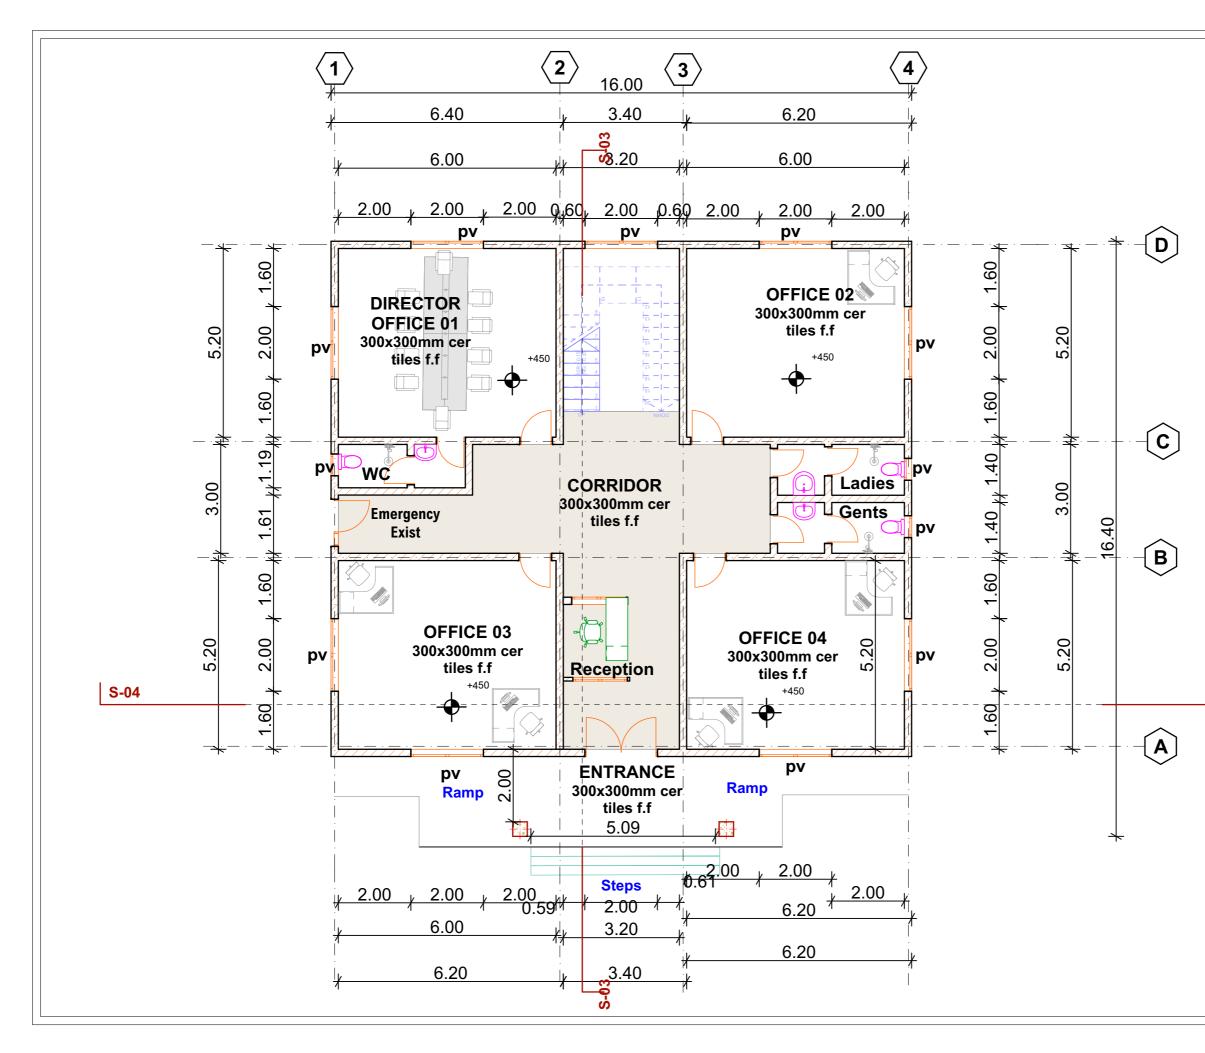

1. All dimensions are to be checked on site. Any discrepancy indimensions is to be reported to the architect before anywork commence. The Architect's drawings and specifications over rule any other. the Structural Engineers detail drawings.

2. All construction work to comply with the international standards codes protection.

3. The PV denotes permanent ventilation and must be provided above alldoors and windows where indicated.

4. All walls less than 200mm thick are to be reinforced with hoop iron sheet every alternate course.

5. All reinforced concrete works to be done according to structural detail drawings

| No:      | Date: | Description: |  |  |  |
|----------|-------|--------------|--|--|--|
|          |       |              |  |  |  |
|          |       |              |  |  |  |
| REVISION |       |              |  |  |  |