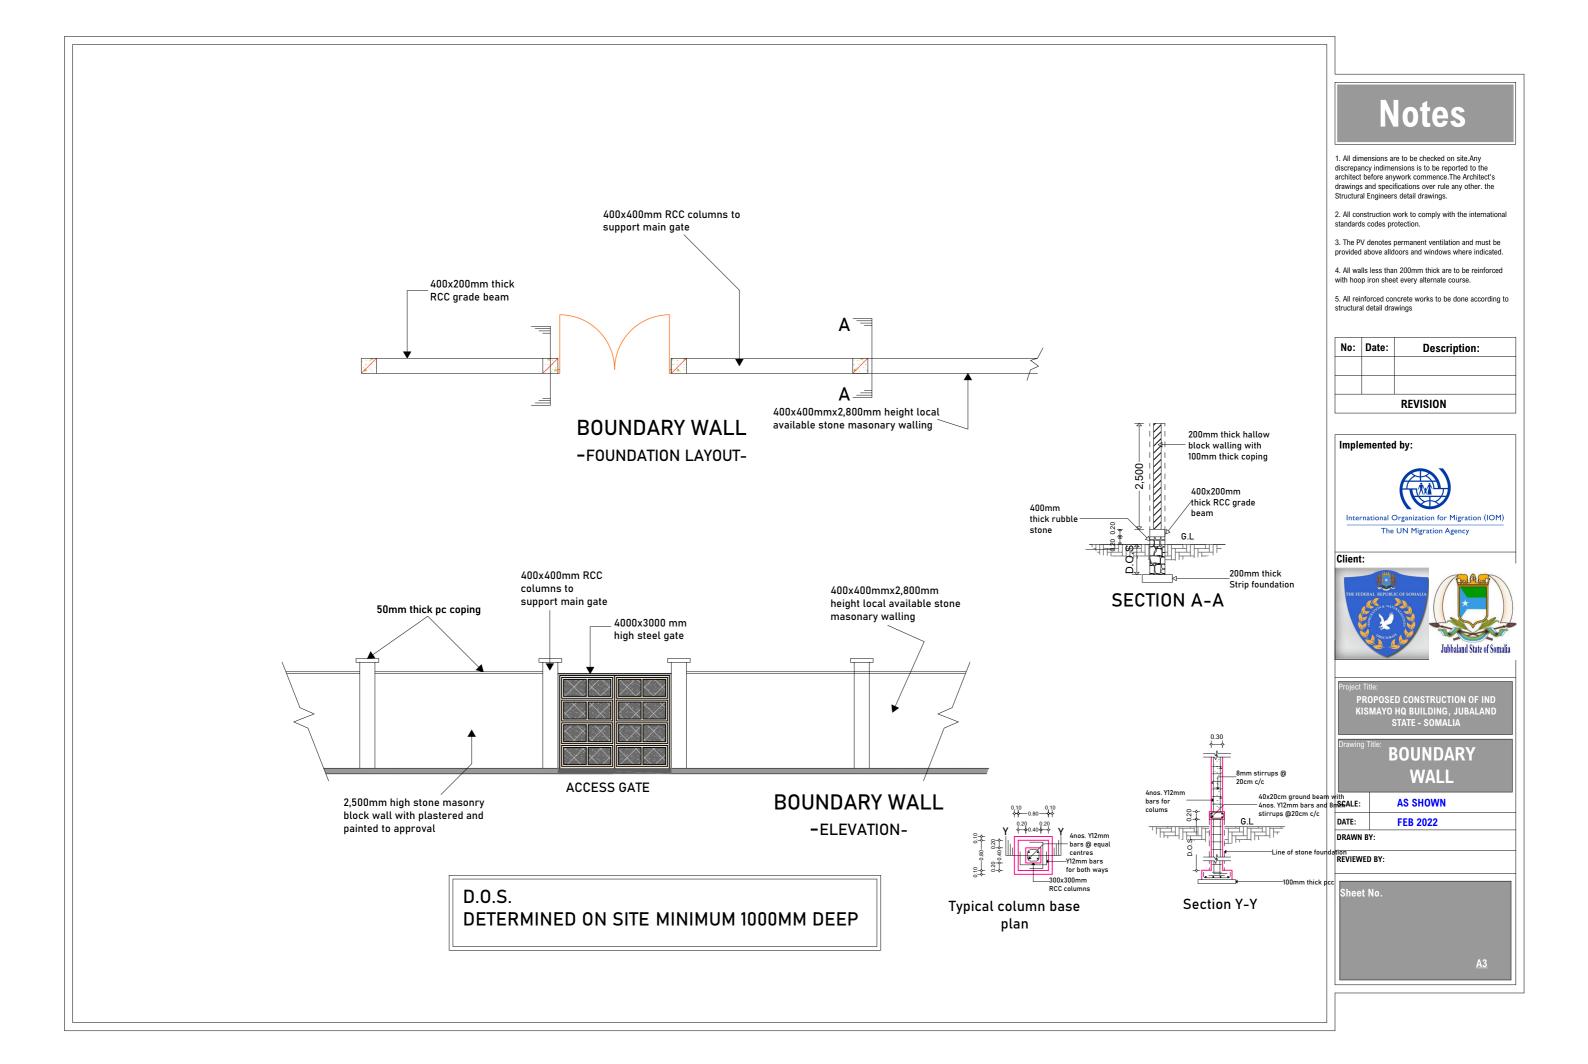

All dimensions are to be checked on site. Any discrepancy indimensions is to be reported to the architect before anywork commence. The Architect's drawings and specifications over rule any other. the Structural Engineers detail drawings.

2. All construction work to comply with the inte standards codes protection.

3. The PV denotes permanent ventilation and must be provided above alldoors and windows where indicated.

4. All walls less than 200mm thick are to be reinforced with hoop iron sheet every alternate course.