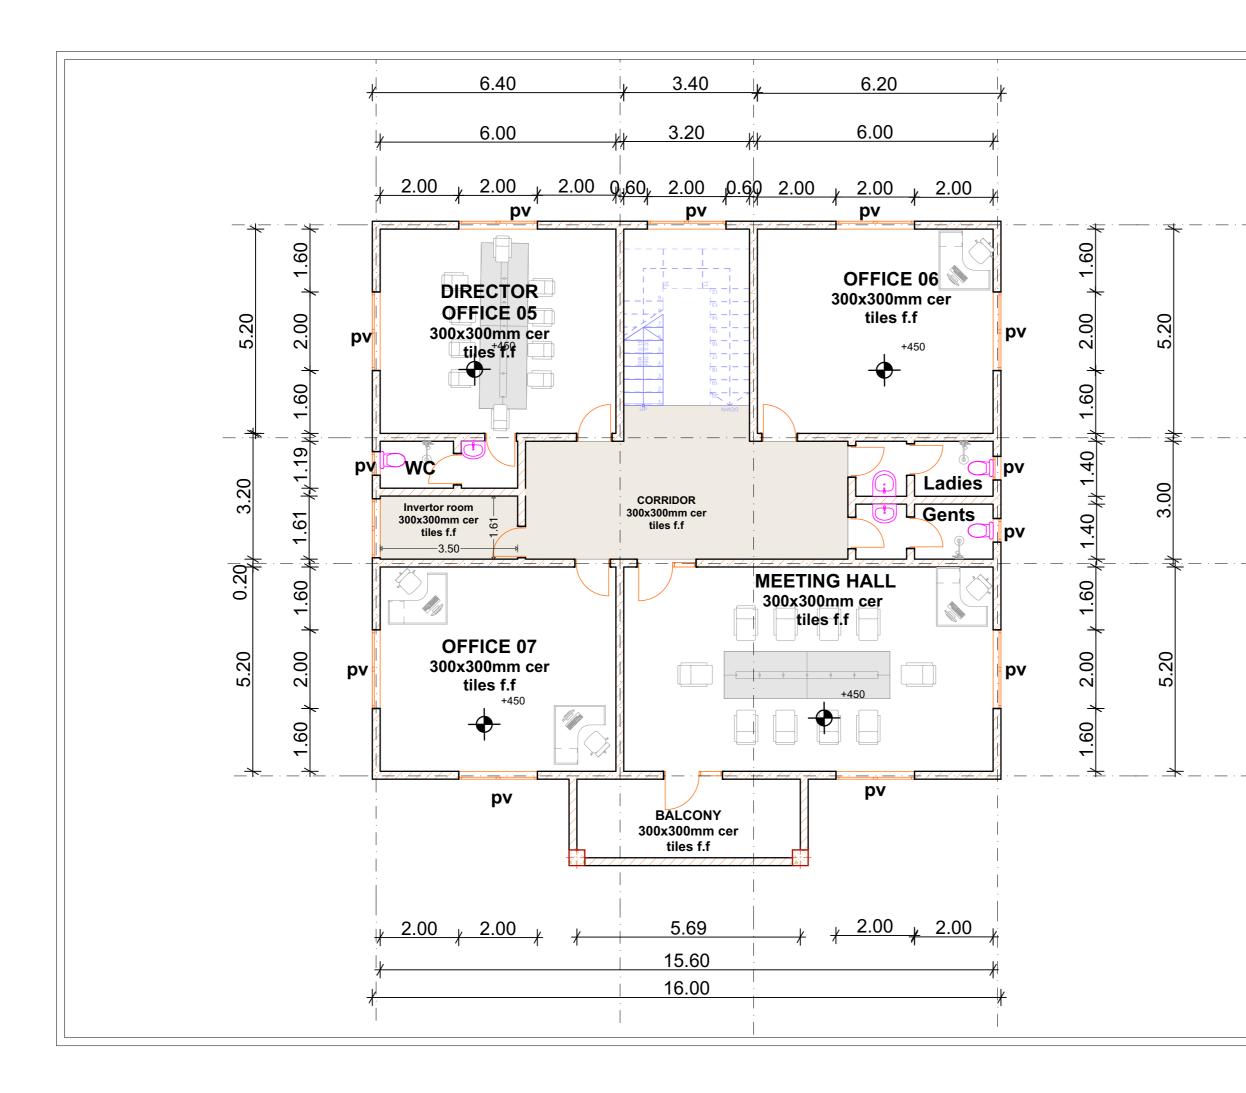

1. All dimensions are to be checked on site. Any discrepancy indimensions is to be reported to the architect before anywork commence. The Architect's drawings and specifications over rule any other. the Structural Engineers detail drawings.

2. All construction work to comply with the international standards codes protection.

3. The PV denotes permanent ventilation and must be provided above alldoors and windows where indicated.

4. All walls less than 200mm thick are to be reinforced with hoop iron sheet every alternate course.

5. All reinforced concrete works to be done according to structural detail drawings

| No:      | Date: | Description: |  |  |  |
|----------|-------|--------------|--|--|--|
|          |       |              |  |  |  |
|          |       |              |  |  |  |
| REVISION |       |              |  |  |  |