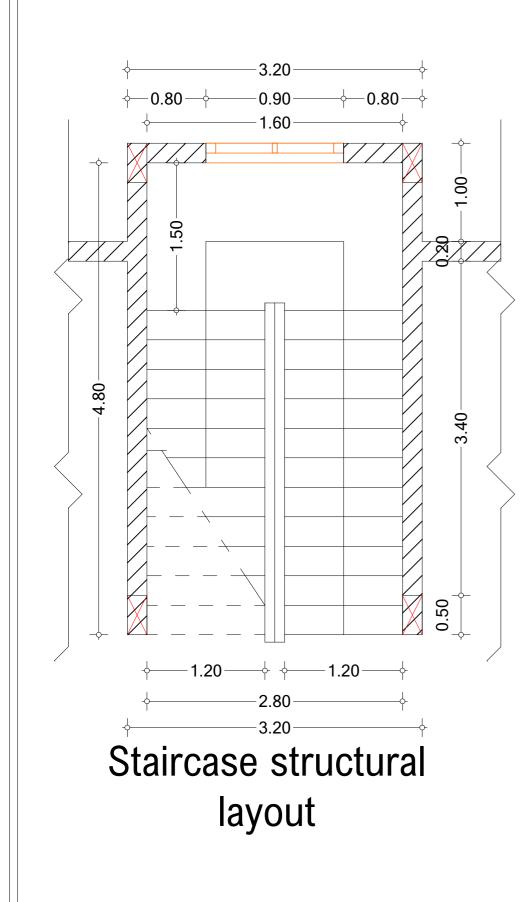

1. All dimensions are to be checked on site. Any discrepancy indimensions is to be reported to the architect before anywork commence. The Architect's drawings and specifications over rule any other. the Structural Engineers detail drawings.

2. All construction work to comply with the international standards codes protection.

3. The PV denotes permanent ventilation and must be provided above alldoors and windows where indicated.

4. All walls less than 200mm thick are to be reinforced with hoop iron sheet every alternate course.