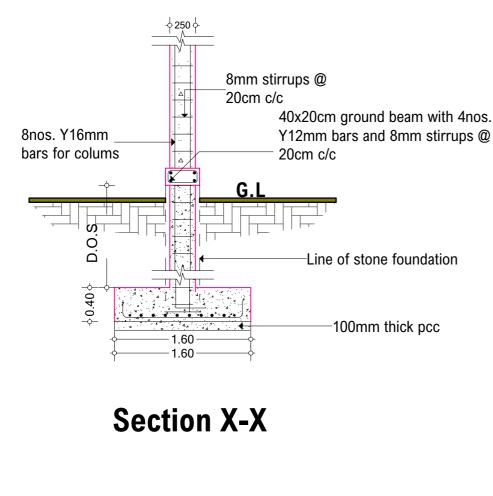

#### **FOUNDATION BASES SCHEDULE**

| MEMBER MARKET         | DESCRIPTION                  |
|-----------------------|------------------------------|
| B1 - COLUMN BASES     | 1600x1600x350 THK. COL. BASE |
| SF - STRIP FOUNDATION | 400x200 TH. STRIP FOUNDATION |

#### **Section A-A**

Typical footing plan B1

=&= §

50

<u>8</u>

X