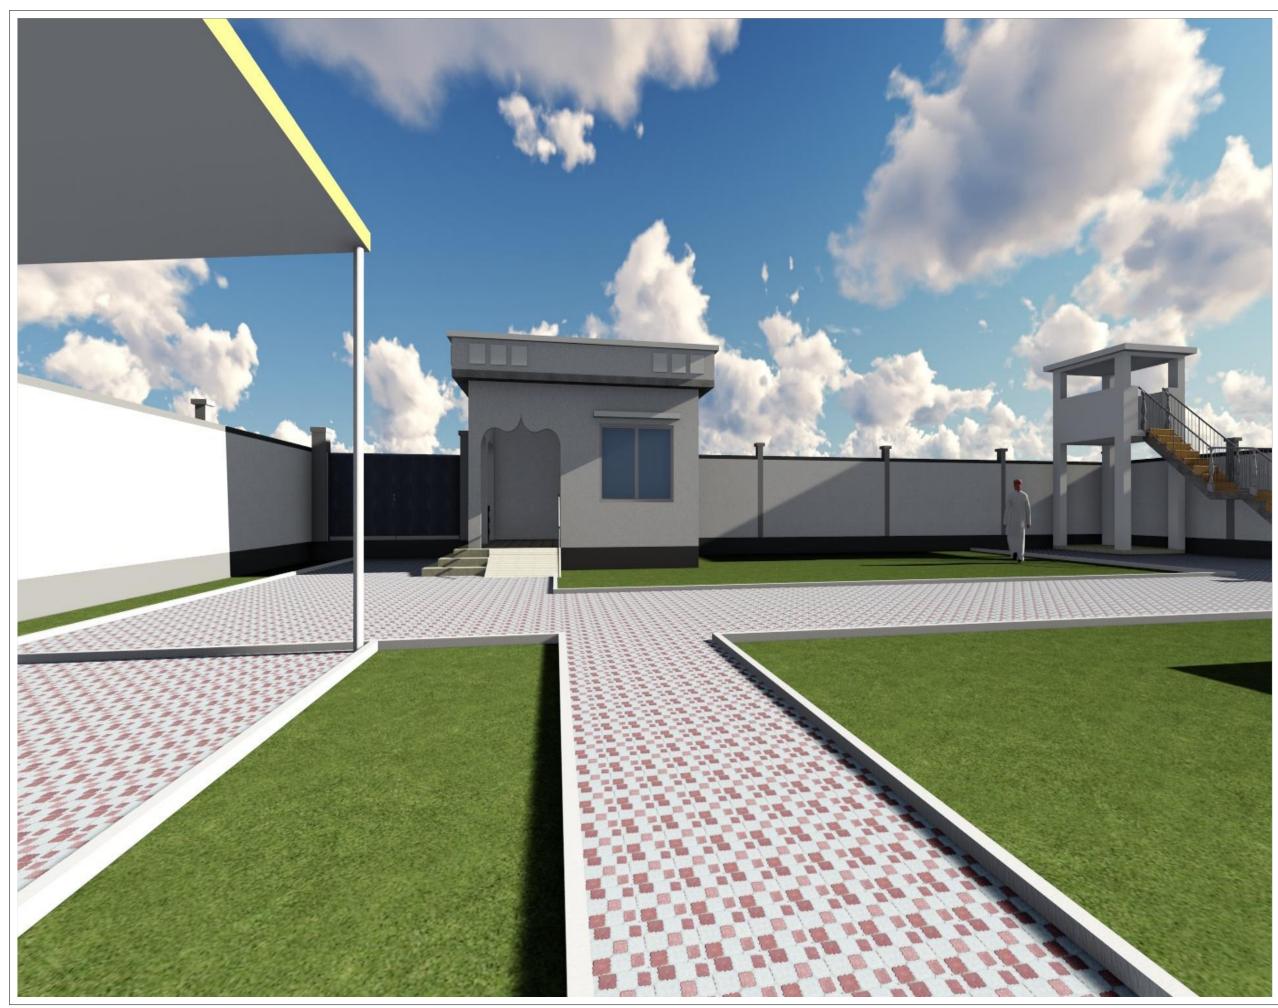

# PROPOSED CONSTRUCTION OF IND KISMAYO, HQ.

# IND KISMAYO-HQ,JUBALAND.

|    | Sheet No. | Content                      |        | A-14  | Security tower       |
|----|-----------|------------------------------|--------|-------|----------------------|
|    | G-01      | Index Sheet                  |        | A-15  | Boom barrier         |
|    | A-01      | Site Location                |        | A-16  | Solar panels/details |
|    | A-02      | Master Plan Roof/drainage    | layout | A-17  | Septic tank          |
|    | A-03      | Ground plan                  |        | 3D-01 | 3D-views             |
|    | A-04      | Foundation layout            |        | 3D-02 | 3D-views             |
|    | A-05      | Foundation detail            |        | 3D-03 | 3D-views             |
|    | A-06      | Elevation 1&2                |        | 3D-04 | 3D-views             |
|    | A-07      | Elevation 3&4                |        | 3D-05 | 3D-views             |
|    | A-08      | Beam Layout                  |        | 3D-06 | 3D-views             |
|    | A-09      | Beam detail                  |        | 3D-07 | 3D-views             |
| EE | A-10      | Staircase detail             |        | 3D-08 | 3D-views             |
|    | A-11      | Electerical plan             |        | 3D-09 | 3D-views             |
|    | A-12      | Drainage & Water supply layo | out    | 3D-10 | 3D-views             |
|    | A-13      | Finishing schedule           |        | 3D-11 | 3D-views             |