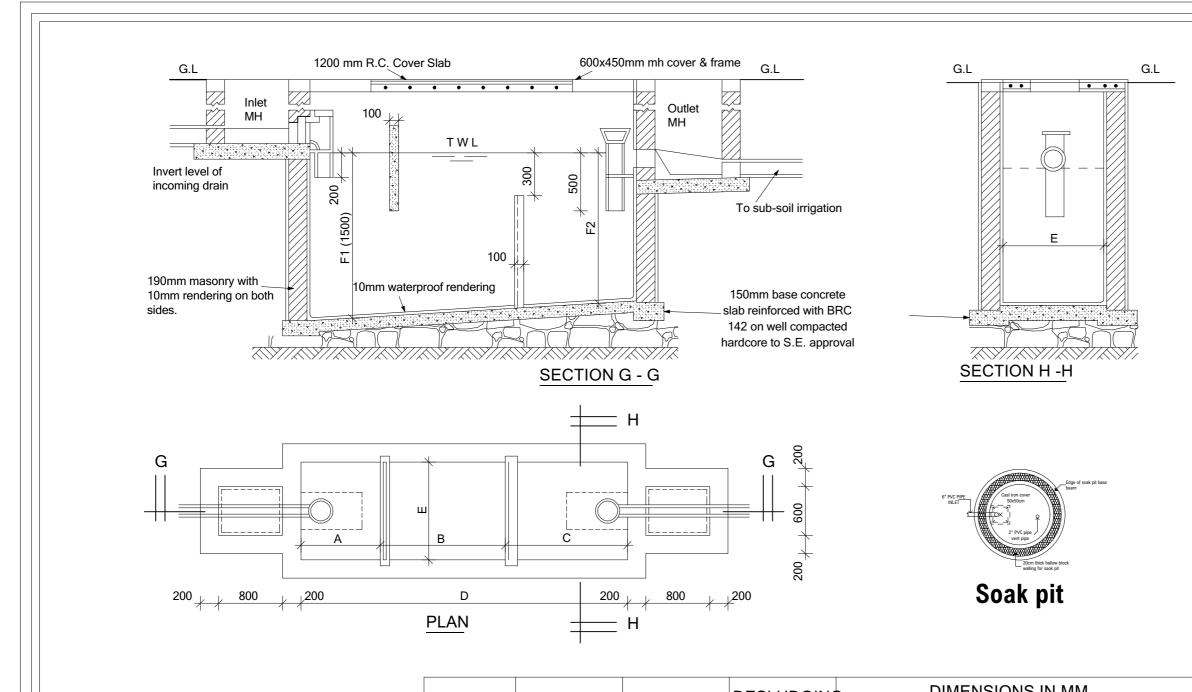

| <u>A3</u>                                               |  |  |  |  |
|                  |                                                                                                                                           |                                                         |  |  |  |  |
|                  |                                                                                                                                           |                                                         |  |  |  |  |
|                  |                                                                                                                                           |                                                         |  |  |  |  |



|                                                                                                                                                                                       |                                                                                                                                     |           | CAPACITY | No. OF            | DESLUDGING | à    | DIN  | IENSION | NS IN MI | M    |     |
|---------------------------------------------------------------------------------------------------------------------------------------------------------------------------------------|-------------------------------------------------------------------------------------------------------------------------------------|-----------|----------|-------------------|------------