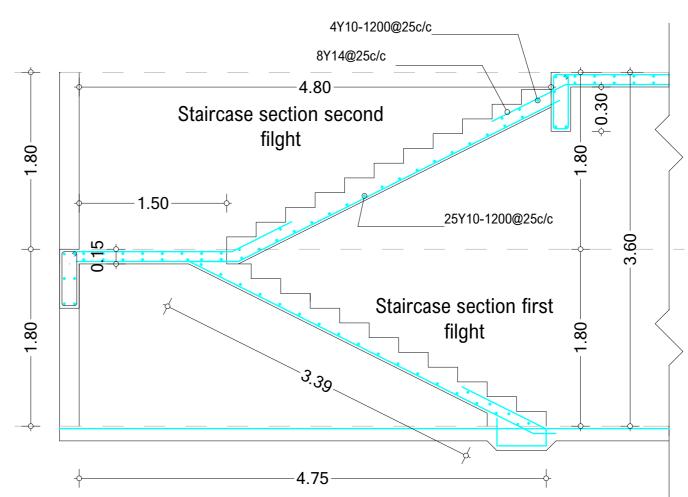

1. All dimensions are to be checked on site. Any discrepancy indimensions is to be reported to the architect before anywork commence. The Architect's drawings and specifications over rule any other. the Structural Engineers detail drawings.

2. All construction work to comply with the international standards codes protection.

3. The PV denotes permanent ventilation and must be provided above alldoors and windows where indicated.

4. All walls less than 200mm thick are to be reinforced with hoop iron sheet every alternate course.