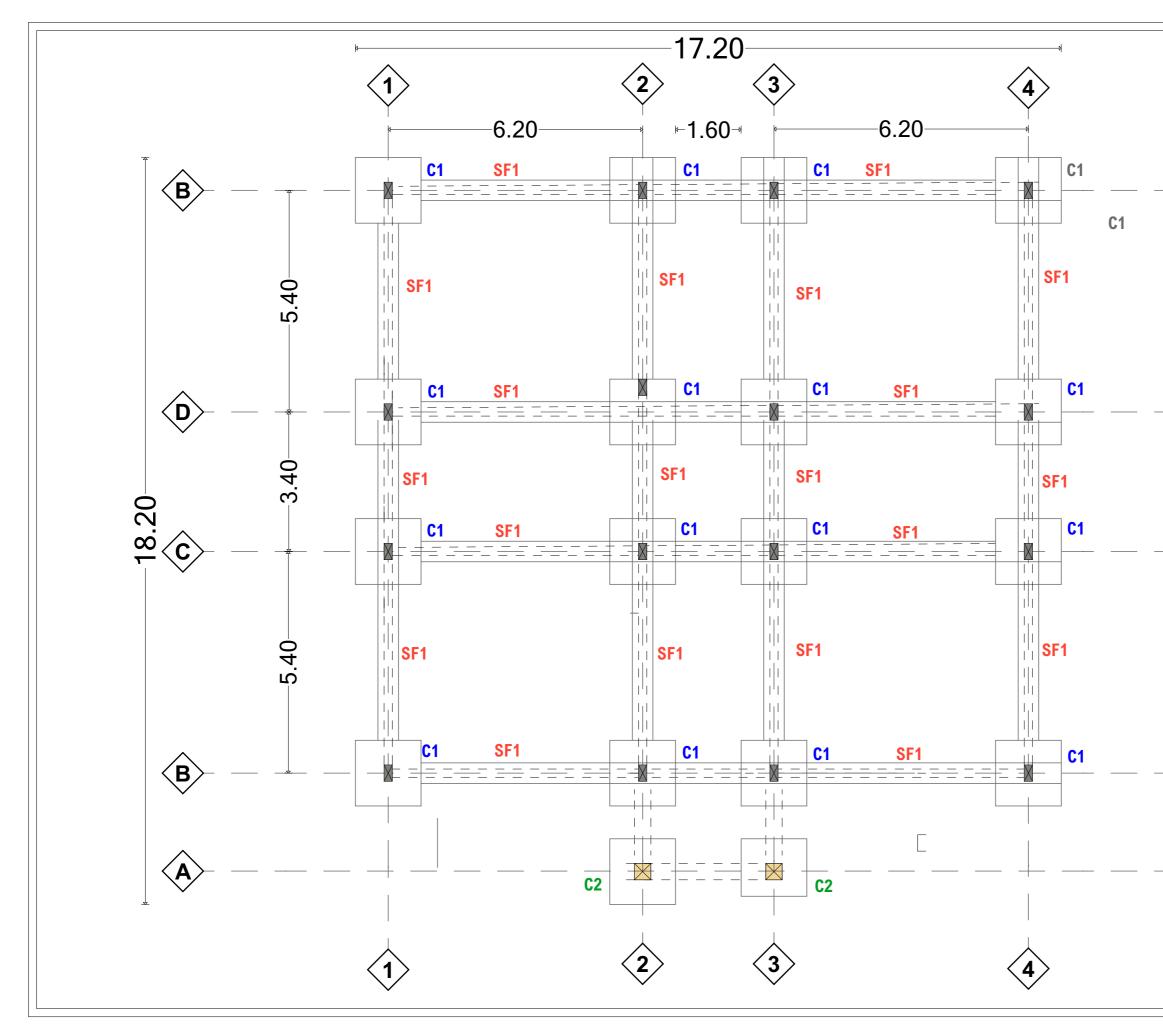

#### **FOUNDATION BASES SCHEDULE**

| MEMBER MARKET         | DESCRIPTION                  |
|-----------------------|------------------------------|
| B1 - COLUMN BASES     | 1600x1600x350 THK. COL. BASE |
| SF - STRIP FOUNDATION | 400x200 TH. STRIP FOUNDATION |

#### **COLUMN SCHEDULE**

| MEMBER MARKET | SIZE    | Nos. |
|---------------|---------|------|
| C1 - COLUMN   | 500x250 | 16   |
| C2 - COLUMN   | 400x400 | 2    |

#### **Section A-A**

Typical footing plan B1

=&= §

50

<u>8</u>

X