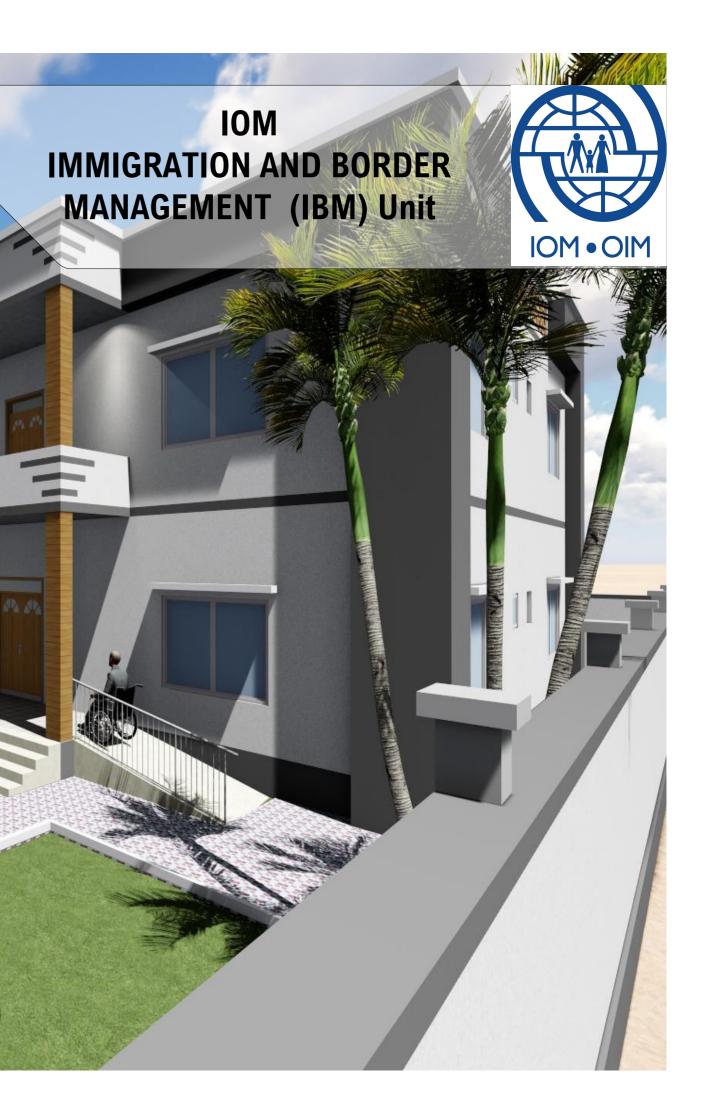

# PROPOSED CONSTRUCTION OF IND KISMAYO, HQ.

# IND KISMAYO-HQ,JUBALAND.

|    | Sheet No. | Content                      |        | A-14  | Security tower       |
|----|-----------|------------------------------|--------|-------|----------------------|
|    | G-01      | Index Sheet                  |        | A-15  | Boom barrier         |
|    | A-01      | Site Location                |        | A-16  | Solar panels/details |
|    | A-02      | Master Plan Roof/drainage    | layout | A-17  | Septic tank          |
|    | A-03      | Ground plan                  |        | 3D-01 | 3D-views             |
|    | A-04      | Foundation layout            |        | 3D-02 | 3D-views             |
|    | A-05      | Foundation detail            |        | 3D-03 | 3D-views             |
|