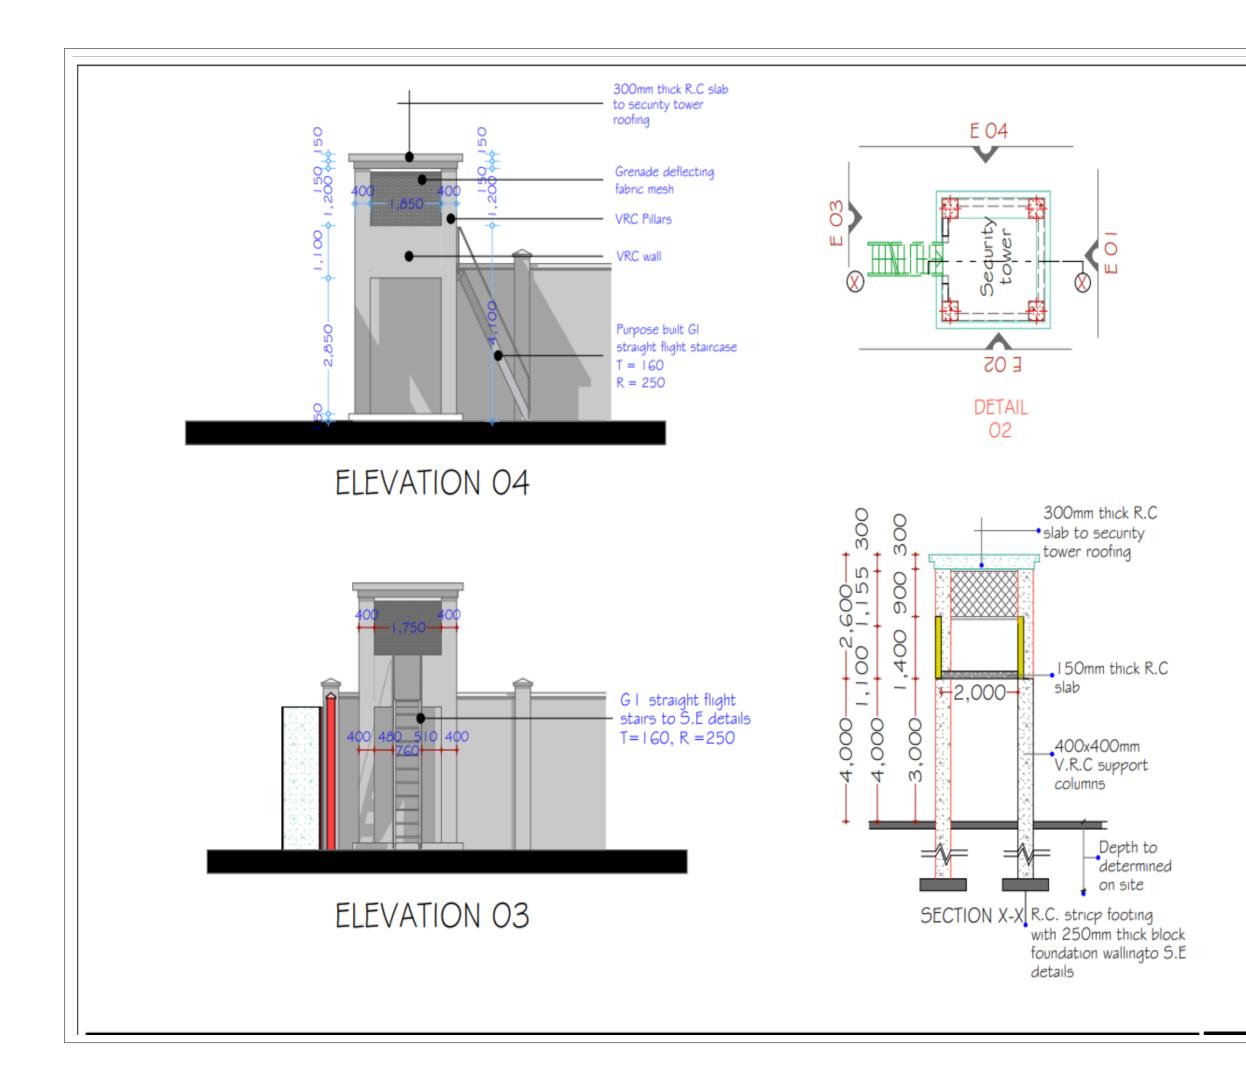

rawings.

2. All construction work to comply with the international standards codes protection.

3. The PV denotes permanent ventilation and must be provided above alldoors and windows where indicated.

4. All walls less than 200mm thick are to be reinforced with hoop iron sheet every alternate course.

5. All reinforced concrete works to be done according to structural detail drawings

| REVISION        |       |  |  |  |  |
|-----------------|-------|--|--|--|--|
|                 |       |  |  |  |  |
| Implemented by: |       |  |  |  |  |
| 1               | ented |  |  |  |  |

International Organization for Migration (IOM) The UN Migration Agency

#### Client:



PROPOSED CONSTRUCTION OF IND KISMAYO HQ BUILDING, JUBALAND STATE - SOMALIA



#### REVIEWED BY:

Sheet No.



<u>A3</u>



 All dimensions are to be checked on site. Any discrepancy indimensions is to be reported to the architect before anywork commence. The Architect's drawings and specifications over rule any other. the Structural Engineers detail drawings.

2. All construction work to comply with the international standards codes protection.

3. The PV denotes permanent ventilation and must be provided above alldoors and windows where indicated.

4. All walls less than 200mm thick are to be reinforced with hoop iron sheet every alternate course.

|                                                                                                    | Date:                 | Description:                                                      |  |
|----------------------------------------------------------------