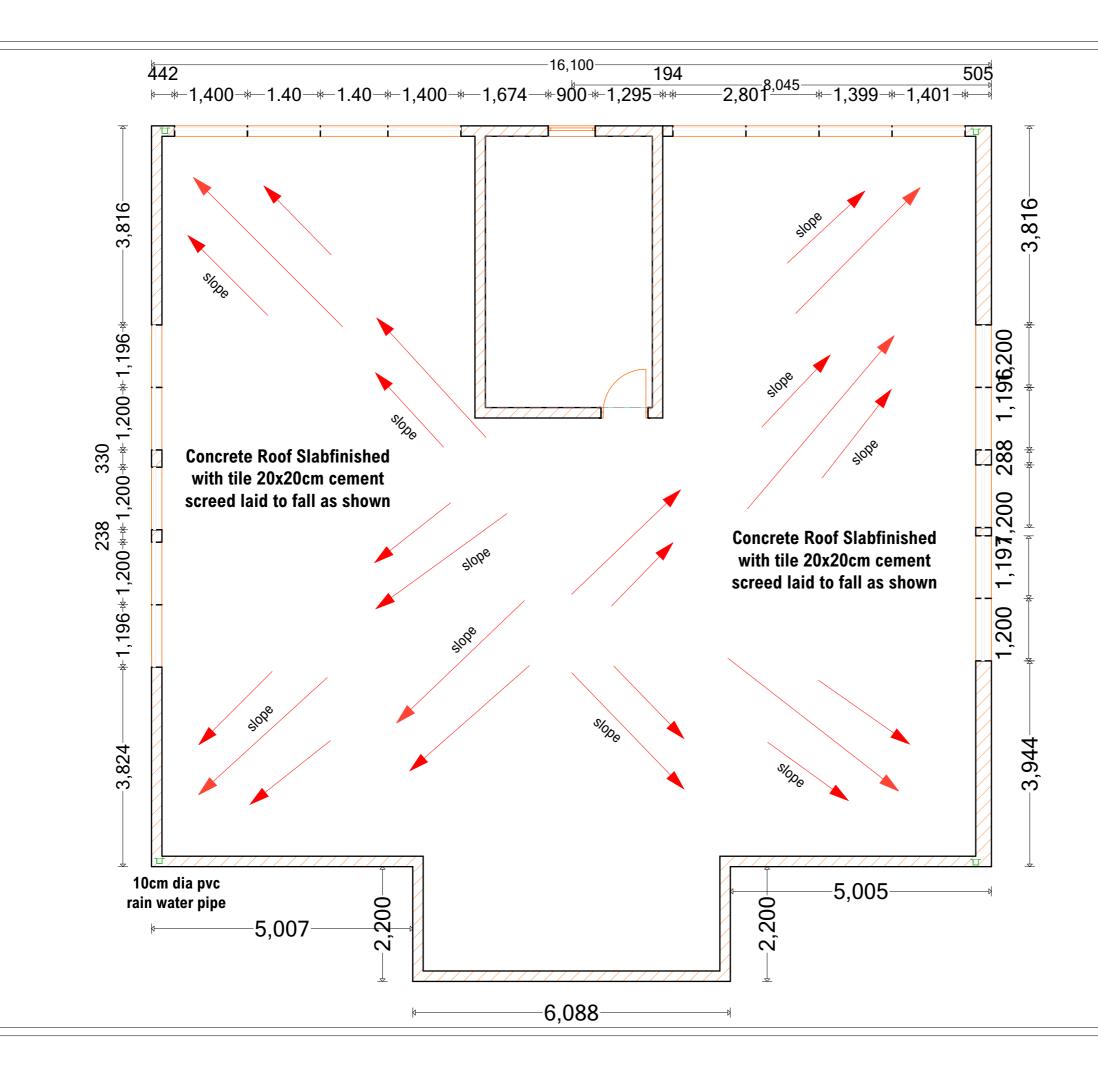

| No:          | Date:                                                                                              | Description:                              |  |  |  |  |  |
|--------------|----------------------------------------------------------------------------------------------------|-------------------------------------------|--|--|--|--|--|
|              |                                                                                                    |                                           |  |  |  |  |  |
|              |                                                                                                    |                                           |  |  |  |  |  |
|              | REVISION                                                                                           |                                           |  |  |  |  |  |
|              |                                                                                                    |                                           |  |  |  |  |  |
| Imple        | emented                                                                                            | d by:                                     |  |  |  |  |  |
| Inter        | International Organization for Migration (IOM)<br>The UN Migration Agency                          |                                           |  |  |  |  |  |
| Client       | :                                                                                                  |                                           |  |  |  |  |  |
| THE FE       | DERAL REPUBL                                                                                       | FOR SOMALIA<br>Jubbaland State of Somalia |  |  |  |  |  |
| P<br>K       | Project Title:<br>PROPOSED CONSTRUCTION OF IND<br>KISMAYO HQ BUILDING, JUBALAND<br>STATE - SOMALIA |                                           |  |  |  |  |  |
| Drawin       | Drawing Title:<br>MASTER PLAN                                                                      |                                           |  |  |  |  |  |
| SCALE:       |                                                                                                    | AS SHOWN                                  |  |  |  |  |  |
| DATE:        |                                                                                                    | FEB 2022                                  |  |  |  |  |  |
| DRAWN BY:    |                                                                                                    |                                           |  |  |  |  |  |
| REVIEWED BY: |                                                                                                    |                                           |  |  |  |  |  |
| Shee         | Sheet No.                                                                                          |                                           |  |  |  |  |  |
|              |                                                                                                    | <u>A3</u>                                 |  |  |  |  |  |
|              | -                                                                                                  |                                           |  |  |  |  |  |