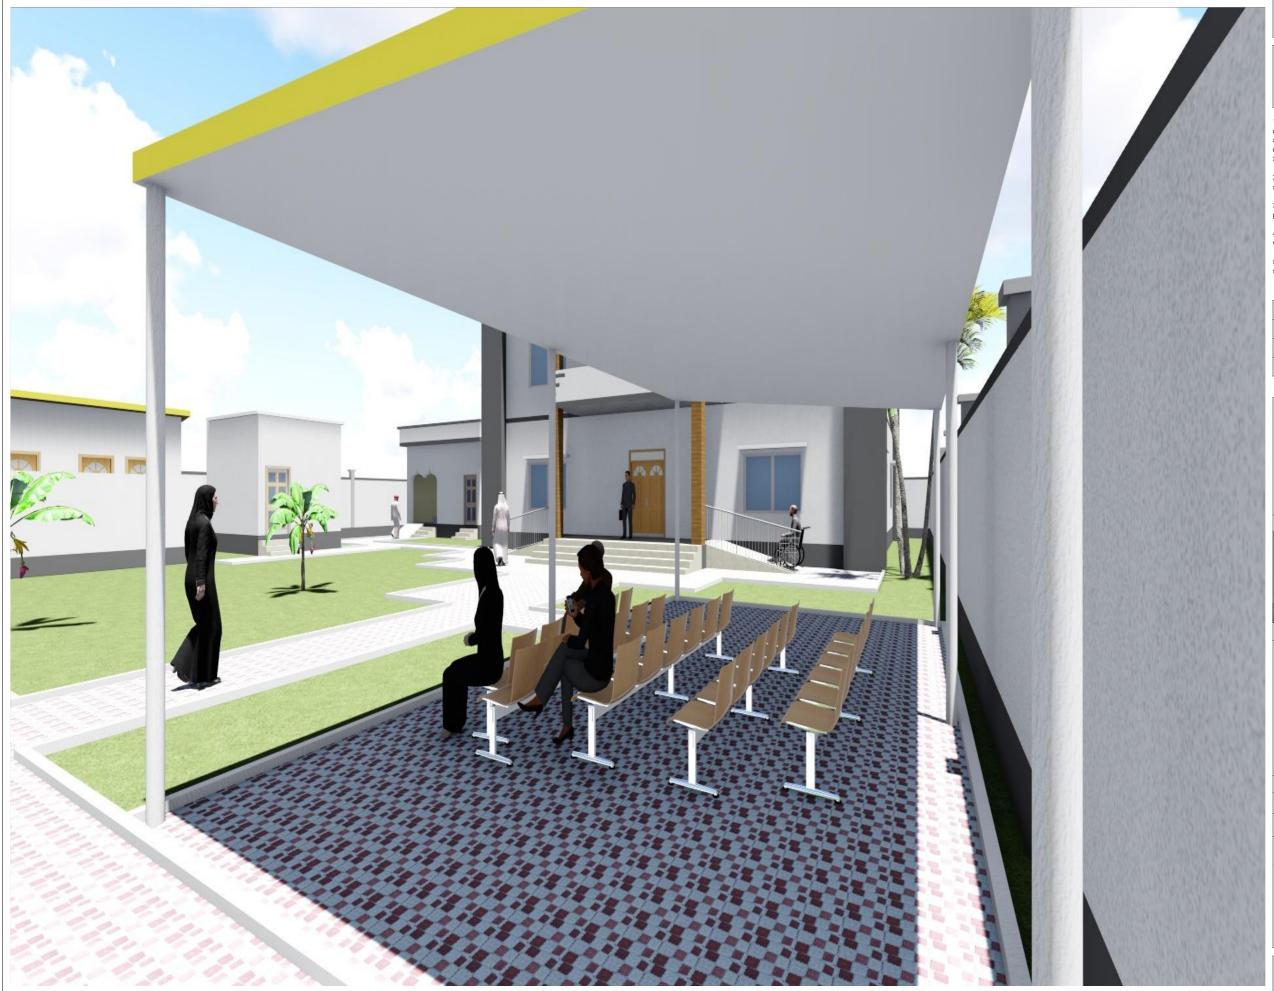

# PROPOSED CONSTRUCTION OF IND KISMAYO, HQ.

# IND KISMAYO-HQ,JUBALAND.

|    | Sheet No. | Content                      |        | A-14  | Security tower       |
|----|-----------|------------------------------|--------|-------|----------------------|
|    | G-01      | Index Sheet                  |        | A-15  | Boom barrier         |
|    | A-01      | Site Location                |        | A-16  | Solar panels/details |
|    | A-02      | Master Plan Roof/drainage    | layout | A-17  | Septic tank          |
|    | A-03      | Ground plan                  |        | 3D-01 | 3D-views             |
|    | A-04      | Foundation layout            |        | 3D-02 | 3D-views             |
|    | A-05      | Foundation detail            |        | 3D-03 | 3D-views             |
|    | A-06      | Elevation 1&2                |        | 3D-04 | 3D-views             |
|    | A-07      | Elevation 3&4                |        | 3D-05 | 3D-views             |
|    | A-08      | Beam Layout                  |        | 3D-06 | 3D-views             |
|    | A-09      | Beam detail                  |        | 3D-07 | 3D-views             |
| EE | A-10      | Staircase detail             |        | 3D-08 | 3D-views             |
|    | A-11      | Electerical plan             |        | 3D-09 | 3D-views             |
|    | A-12      | Drainage & Water supply layo | out    | 3D-10 | 3D-views             |
|    | A-13      | Finishing schedule           |        | 3D-11 | 3D-views             |