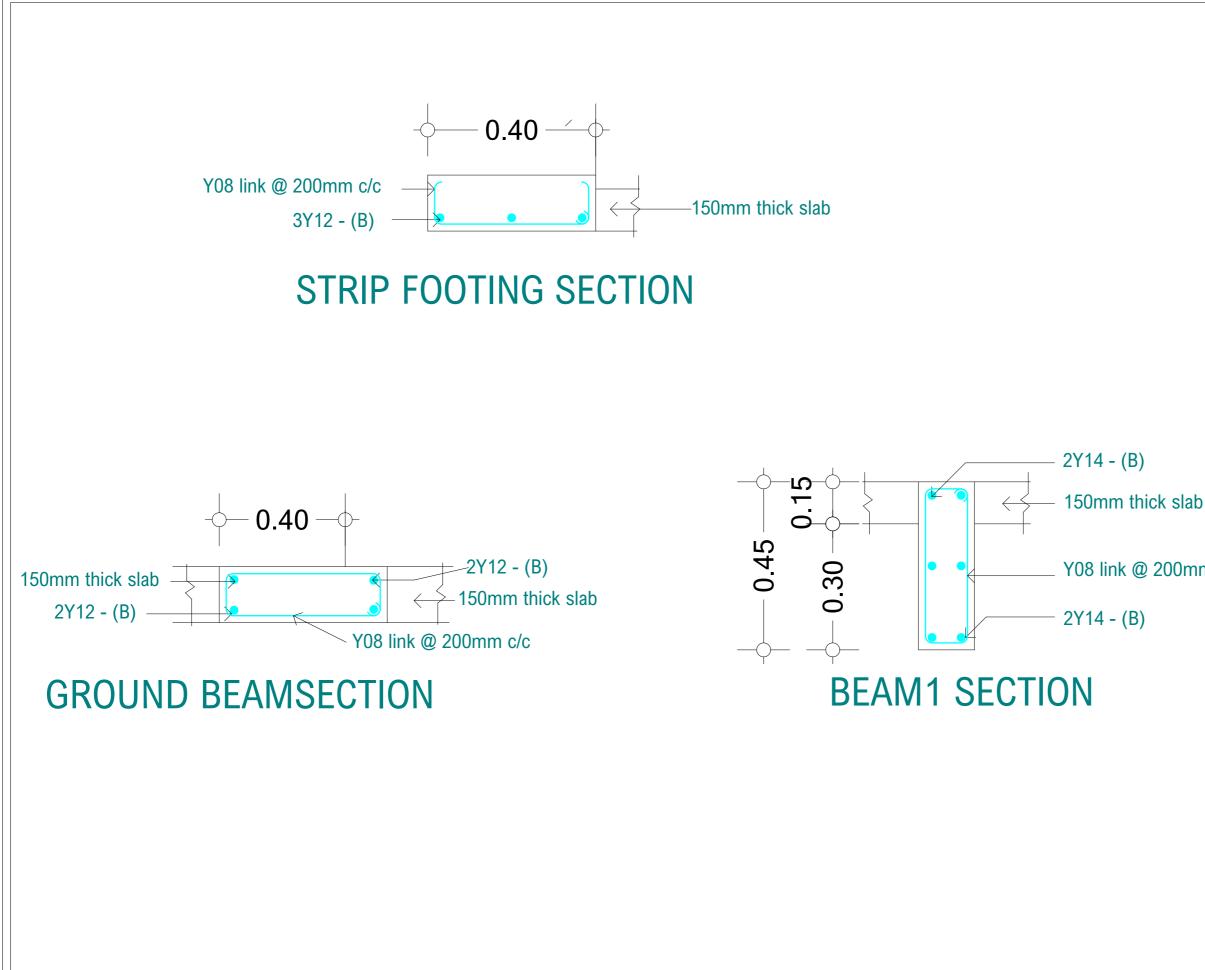

#### **FOUNDATION BASES SCHEDULE**

| MEMBER MARKET         | DESCRIPTION                  |
|-----------------------|------------------------------|
| B1 - COLUMN BASES     | 1600x1600x350 THK. COL. BASE |
| SF - STRIP FOUNDATION | 400x200 TH. STRIP FOUNDATION |

#### **COLUMN SCHEDULE**

| MEMBER MARKET | SIZE    | Nos. |
|---------------|---------|------|
| C1 - COLUMN   | 500x250 | 16   |
| C2 - COLUMN   | 400x400 | 2    |

#### **Section A-A**

Typical footing plan B1

=&= §

50

<u>8</u>

X