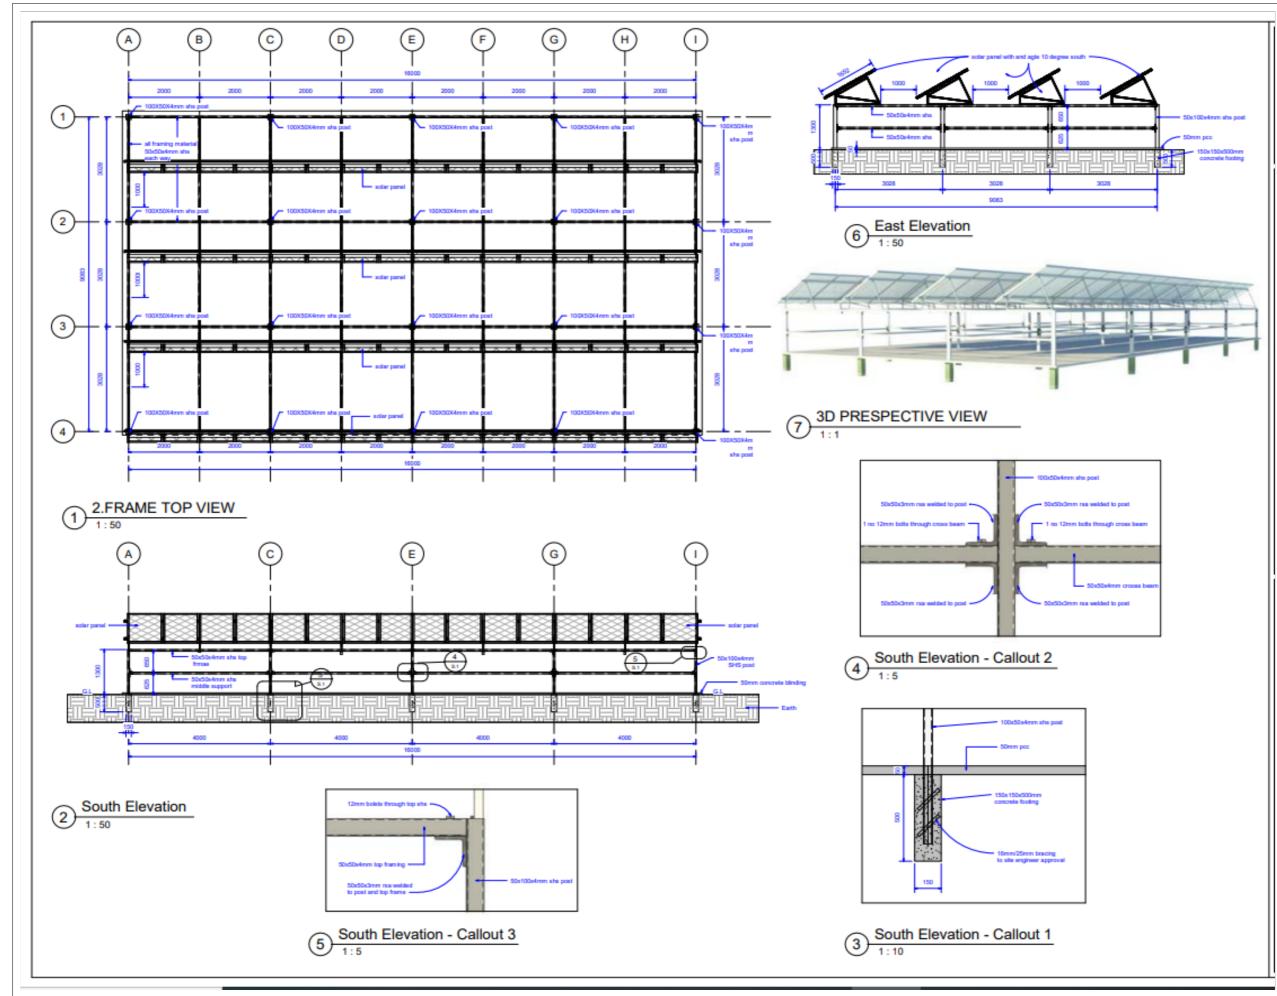

|  |
| DATE:<br>DRAWN<br>REVIEW                                                                           | I BY:                 | AS SHOWN                                                          |  |

1 47. 400 400 400 4,000 4,000 ÷ -RC Column Block Wall -RC Column -RC Column 1:25 D-01 +350+-940-+ 4.000--800-+ 50X150mm C-Channel column both sides Cast in Iron Counter weight-Π painted to approval 75mm SHS primed and ..... **BOOM BARRIER PLAN** 150 333 HANDLE H 75mm SHS boom primed and cast iron counter-weight painted to approval paddlock fixing pointš CO. boom in 'open' position 600x600x600mm RC cube support 4.000base to S.E's details SUIZEDIZEOmm RC cube support P.C.C KERBbase to S.E's details 600x600x600mm RC cube support base to S.E's details **BOOM BARRIER ELEVATION** D-01 1:25







 All dimensions are to be checked on site.Any discrepancy indimensions is to be reported to the architect before anywork commence.The Architect's drawings and specifications over rule any other. the Structural Engineers detail drawings.

2. All construction work to comply with the international standards codes protection.

3. The PV denotes permanent ventilation and must be provided above alldoors and windows where indicated.

4. All walls less than 200mm thick are to be reinforced with hoop iron sheet every alternate course.

| No:    | Date: