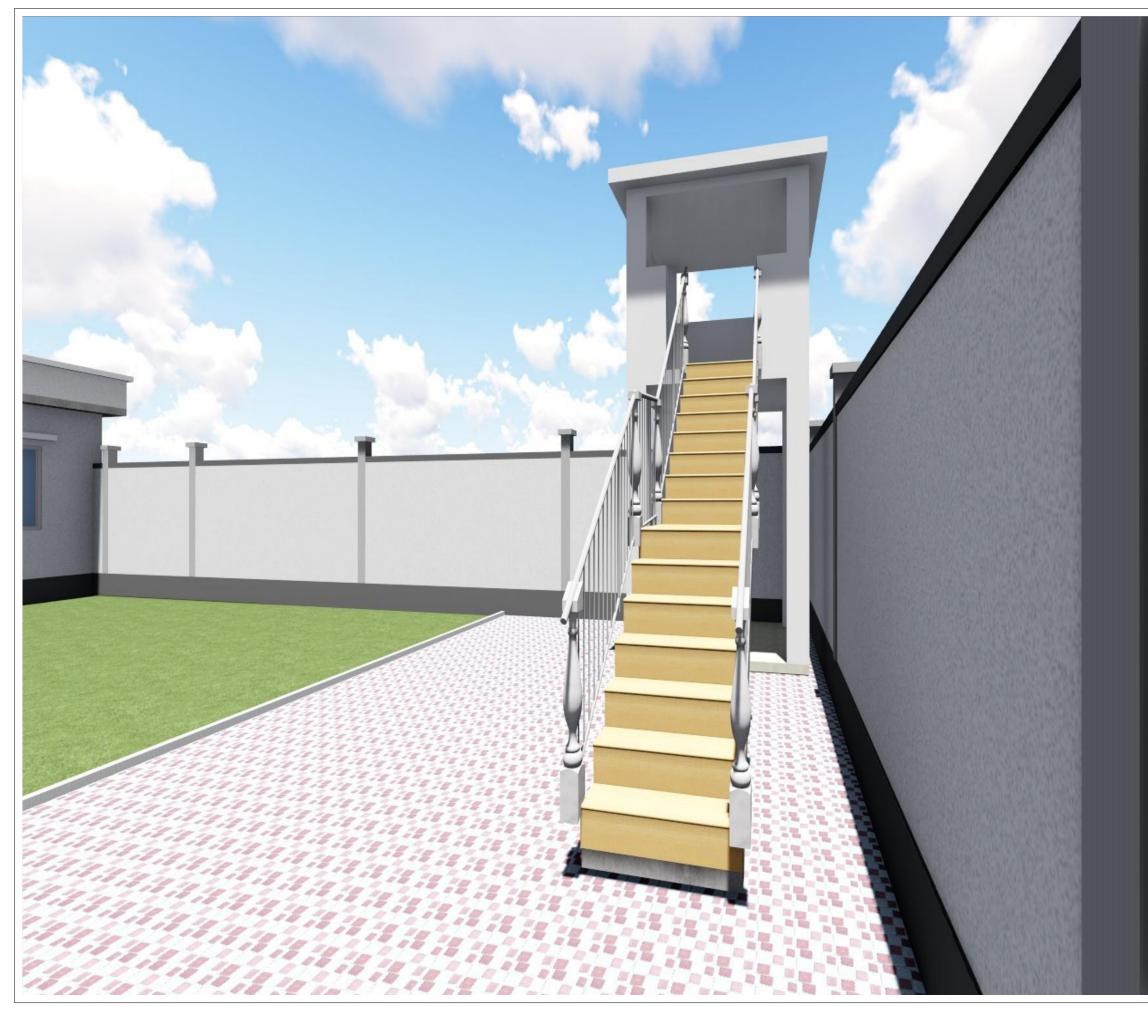

# PROPOSED CONSTRUCTION OF IND KISMAYO, HQ.

# IND KISMAYO-HQ,JUBALAND.

|    | Sheet No. | Content                      |        | A-14  | Security tower       |
|----|-----------|------------------------------|--------|-------|----------------------|
|    | G-01      | Index Sheet                  |        | A-15  | Boom barrier         |
|    | A-01      | Site Location                |        | A-16  | Solar panels/details |
|    | A-02      | Master Plan Roof/drainage    | layout | A-17  | Septic tank          |
|    | A-03      | Ground plan                  |        | 3D-01 | 3D-views             |
|    | A-04      | Foundation layout            |        | 3D-02 | 3D-views             |
|    | A-05      | Foundation detail            |        | 3D-03 | 3D-views             |
|    | A-06      | Elevation 1&2                |        | 3D-04 | 3D-views             |
|    | A-07      | Elevation 3&4                |        | 3D-05 | 3D-views             |
|    | A-08      | Beam Layout                  |        | 3D-06 | 3D-views             |
|    | A-09      | Beam detail                  |        | 3D-07 | 3D-views             |
| EE | A-10      | Staircase detail             |        | 3D-08 | 3D-views             |
|    | A-11      | Electerical plan             |        | 3D-09 | 3D-views             |
|    | A-12      | Drainage & Water supply layo | out    | 3D-10 | 3D-views             |
|    | A-13      | Finishing schedule           |        | 3D-11 | 3D-views             |