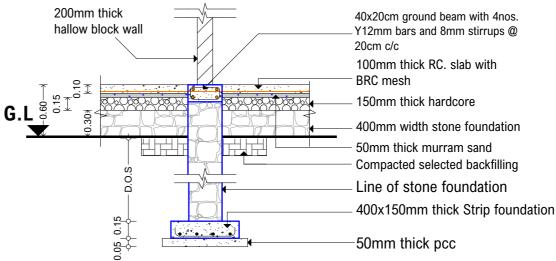

#### **FOUNDATION BASES SCHEDULE**

| MEMBER MARKET         | DESCRIPTION                  |
|-----------------------|------------------------------|
| B1 - COLUMN BASES     | 1600x1600x350 THK. COL. BASE |
| SF - STRIP FOUNDATION | 400x200 TH. STRIP FOUNDATION |