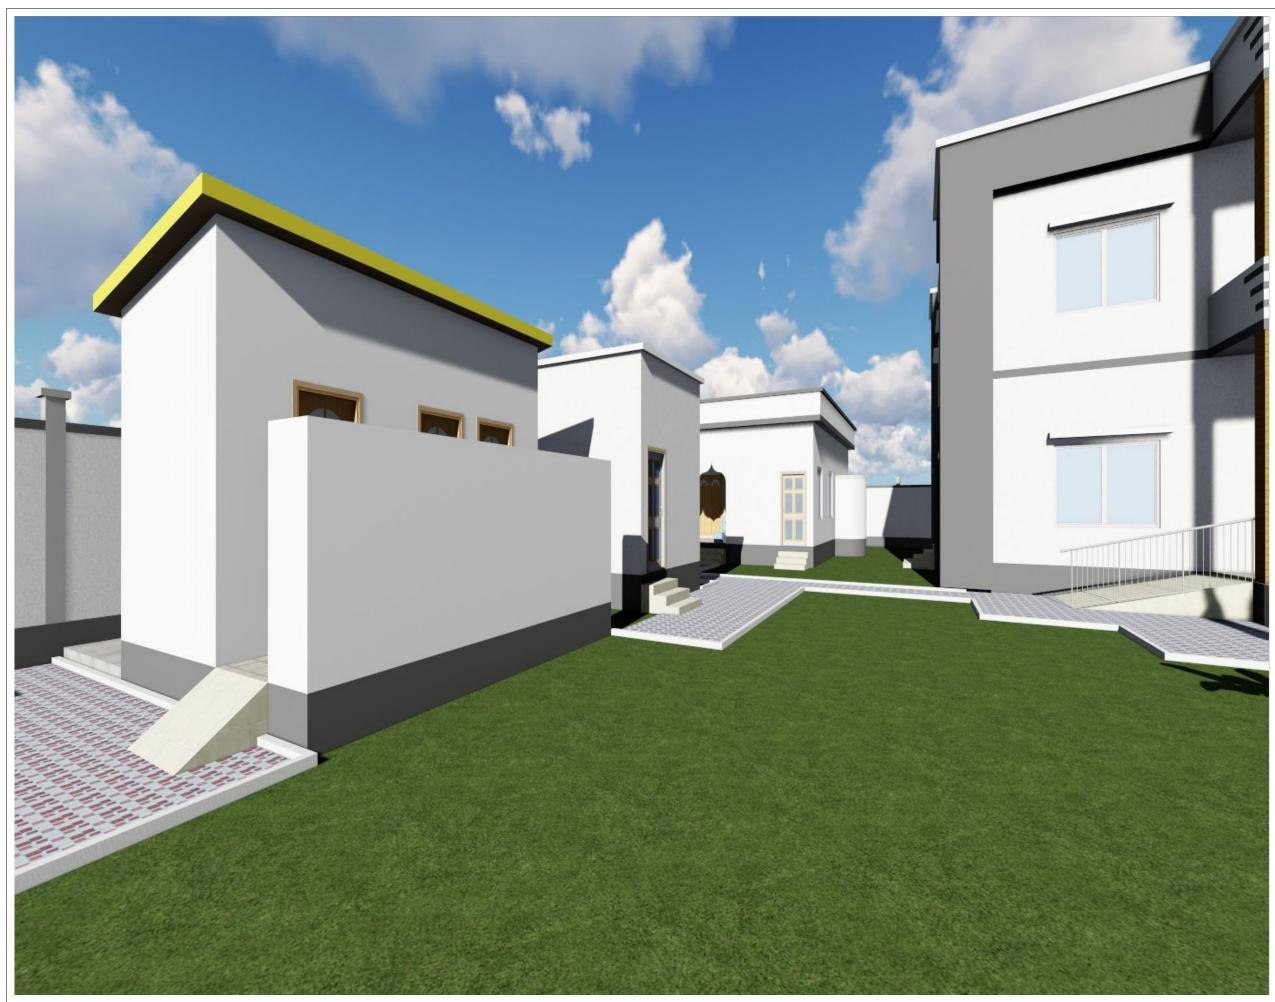

# PROPOSED CONSTRUCTION OF IND KISMAYO, HQ.

# IND KISMAYO-HQ,JUBALAND.

|    | Sheet No. | Content                      |        | A-14  | Security tower       |
|----|-----------|------------------------------|--------|-------|----------------------|
|    | G-01      | Index Sheet                  |        | A-15  | Boom barrier         |
|    | A-01      | Site Location                |        | A-16  | Solar panels/details |
|    | A-02      | Master Plan Roof/drainage    | layout | A-17  | Septic tank          |
|    | A-03      | Ground plan                  |        | 3D-01 | 3D-views             |
|    | A-04      | Foundation layout            |        | 3D-02 | 3D-views             |
|    | A-05      | Foundation detail            |        | 3D-03 | 3D-views             |
|    | A-06      | Elevation 1&2                |        | 3D-04 | 3D-views             |
|    | A-07      | Elevation 3&4                |        | 3D-05 | 3D-views             |
|    | A-08      | Beam Layout                  |        | 3D-06 | 3D-views             |
|    | A-09      | Beam detail                  |        | 3D-07 | 3D-views             |
| EE | A-10      | Staircase detail             |        | 3D-08 | 3D-views             |
|    | A-11      | Electerical plan             |        | 3D-09 | 3D-views             |
|    | A-12      | Drainage & Water supply layo | out    | 3D-10 | 3D-views             |
|    | A-13      | Finishing schedule           |        | 3D-11 | 3D-views             |