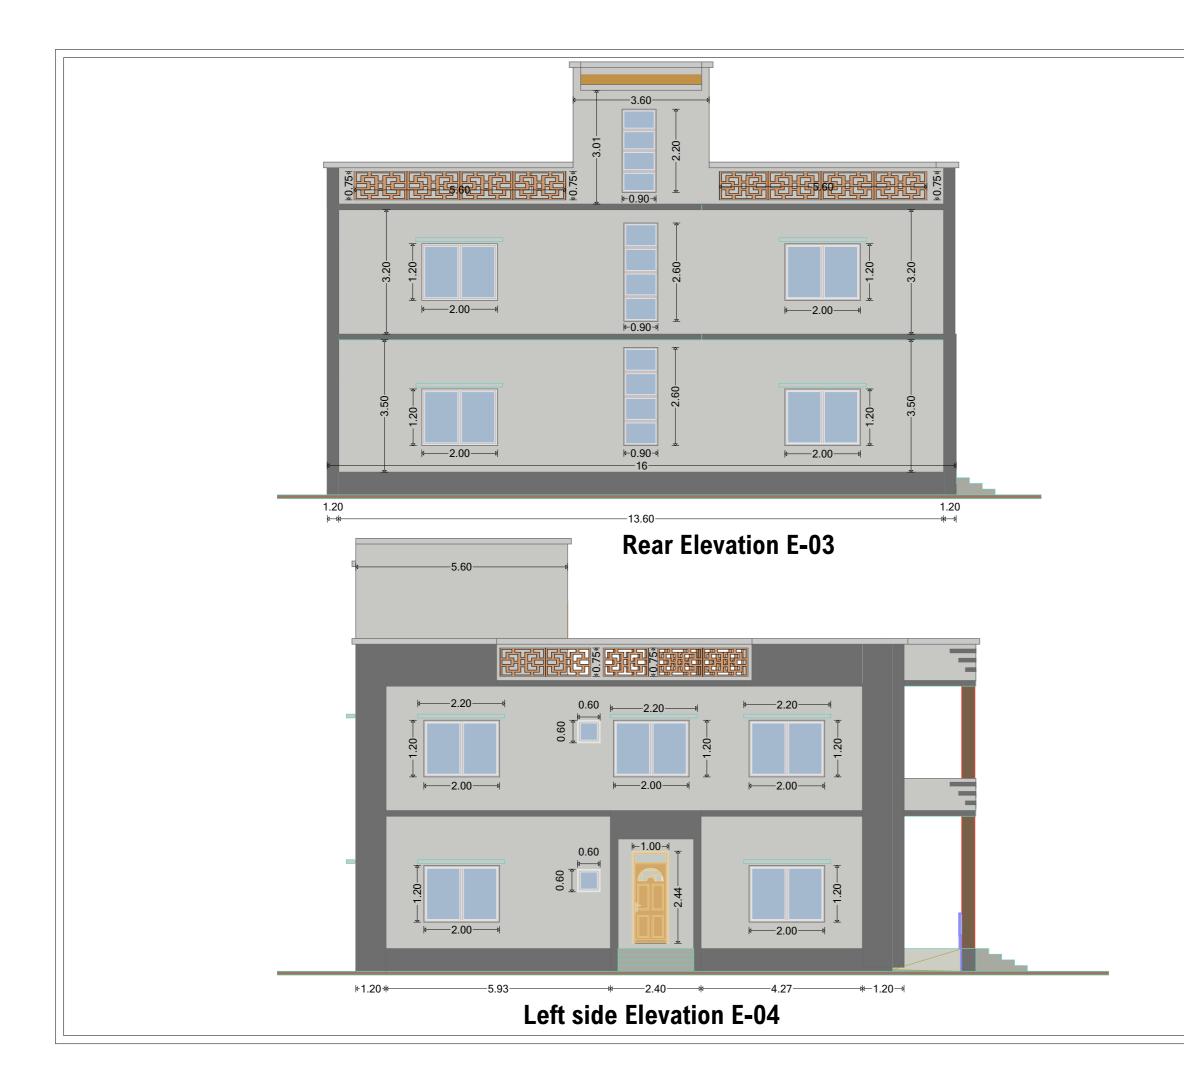

 All dimensions are to be checked on site. Any discrepancy indimensions is to be reported to the architect before anywork commence. The Architect's drawings and specifications over rule any other. the Structural Engineers detail drawings.

2. All construction work to comply with the international standards codes protection.

3. The PV denotes permanent ventilation and must be provided above alldoors and windows where indicated.

4. All walls less than 200mm thick are to be reinforced with hoop iron sheet every alternate course.

| No:               | Date:                                                                     | Description:                                                       |  |  |  |
|-------------------|---------------------------------------------------------------------------|--------------------------------------------------------------------|--|--|--|
|                   |                                                                           |                                                                    |  |  |  |
|                   |                                                                           |                                                                    |  |  |  |
|                   |                                                                           | REVISION                                                           |  |  |  |
|                   |                                                                           |                                                                    |  |  |  |
| Imple             | emented                                                                   | d by:                                                              |  |  |  |
| Inter             | International Organization for Migration (IOM)<br>The UN Migration Agency |                                                                    |  |  |  |
| Client            | ••                                                                        |                                                                    |  |  |  |
| THE FE            | DERAL REPUBL                                                              | IC OF NOMALIA<br>Jubbaland State of Somalia                        |  |  |  |
| Project<br>P<br>K | ROPOSE                                                                    | ED CONSTRUCTION OF IND<br>HQ BUILDING, JUBALAND<br>STATE - SOMALIA |  |  |  |
| Drawin            | g Title:                                                                  |                                                                    |  |  |  |
|                   | ELE                                                                       | VATION 3&4                                                         |  |  |  |
| SCALE:            |                                                                           | AS SHOWN                                                           |  |  |  |
| DATE:             |                                                                           | FEB 2022                                                           |  |  |  |
| DRAWN BY:         |                                                                           |                                                                    |  |  |  |
| REVIEWED BY:      |                                                                           |                                                                    |  |  |  |
| Sheet No.         |                                                                           |                                                                    |  |  |  |
|                   |                                                                           | <u>A3</u>                                                          |  |  |  |
|                   |                                                                           |                                                                    |  |  |  |