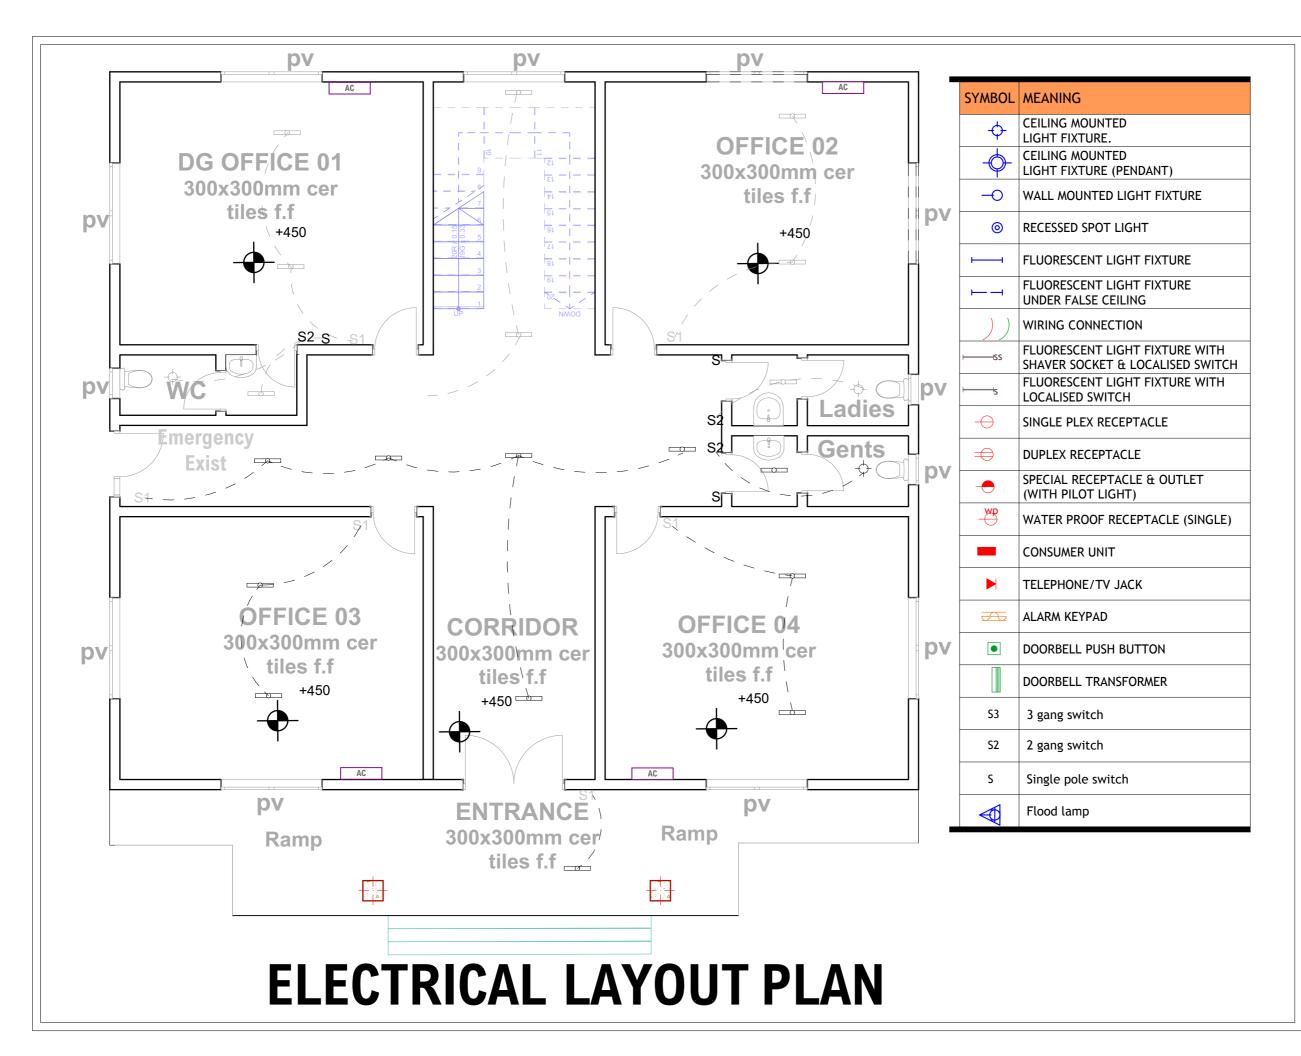

2. All construction work to comply with the inte standards codes protection.

3. The PV denotes permanent ventilation and must be provided above alldoors and windows where indicated.

4. All walls less than 200mm thick are to be reinforced with hoop iron sheet every alternate course.