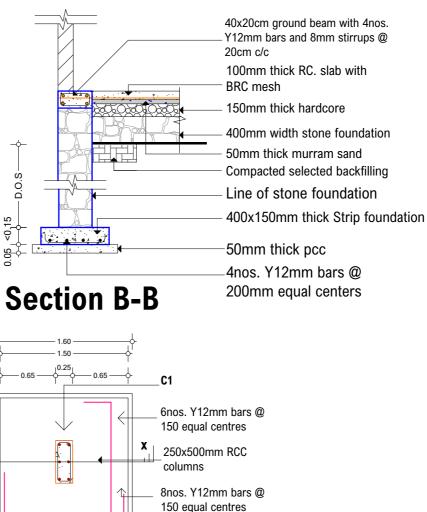

#### **COLUMN SCHEDULE**

| MEMBER MARKET | SIZE    | Nos. |
|---------------|---------|------|
| C1 - COLUMN   | 500x250 | 16   |
| C2 - COLUMN   | 400x400 | 2    |