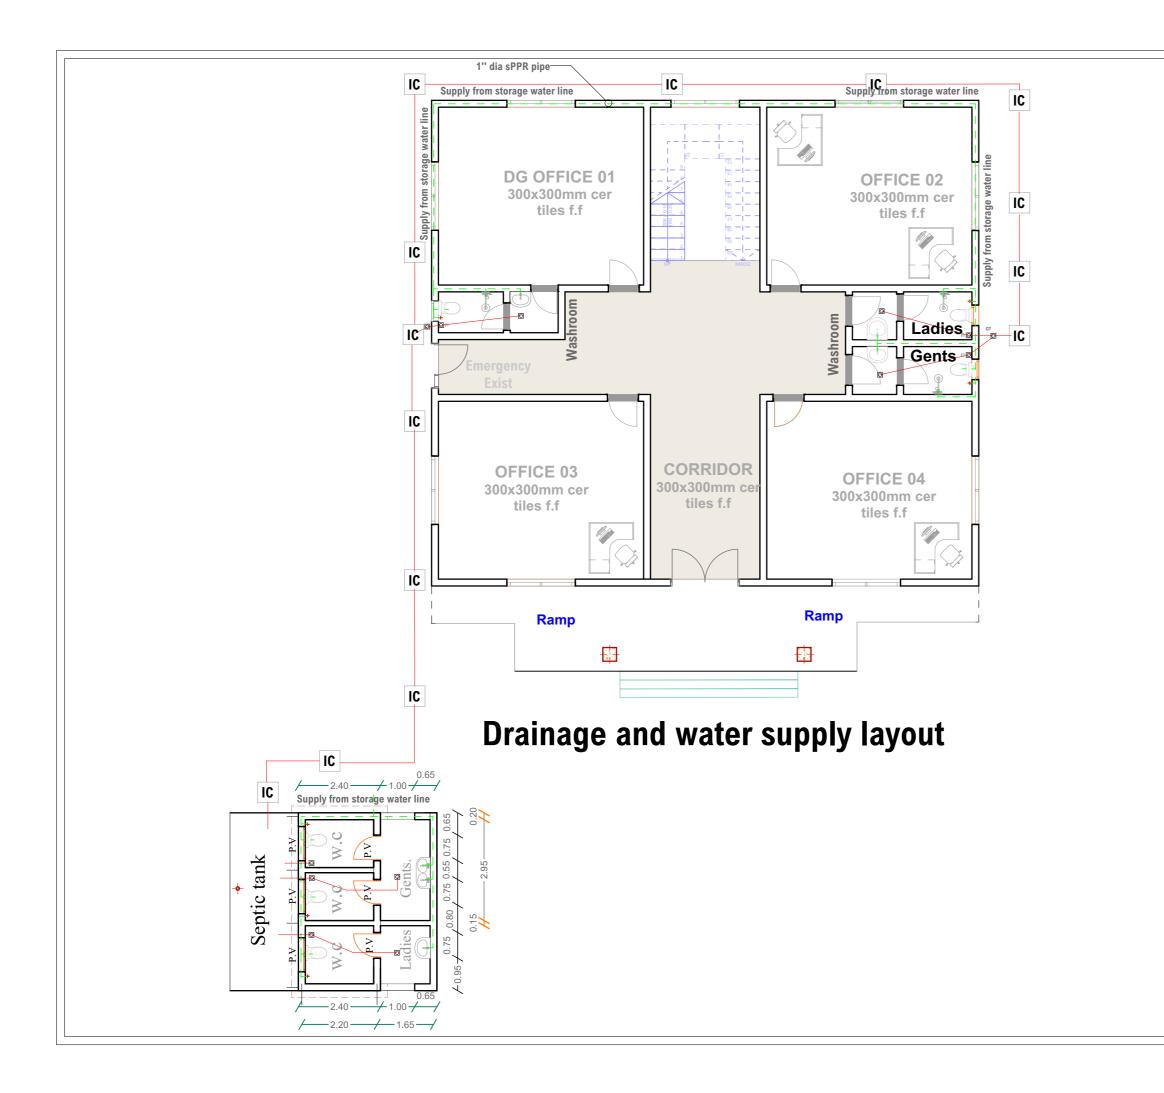

rds codes protection

3. The PV denotes permanent ventilation and must be provided above alldoors and windows where indicated.

4. All walls less than 200mm thick are to be reinforced with hoop iron sheet every alternate course.

5. All reinforced concrete works to be done according to structural detail drawings

| No:  | Date:   | Description: |
|------|---------|--------------|
|      |         |              |
|      |         |              |
|      |         | REVISION     |
|      |         |              |
| Impl | ementeo | i by:        |
|      |         |              |

nal Organization for Migration (IOM) The UN Migration Agency

#### Client.



PROPOSED CONSTRUCTION OF IND KISMAYO HQ BUILDING, JUBALAND STATE - SOMALIA



DATE: FEB 2022 DRAWN BY:

#### REVIEWED BY:

Sheet No.



 All dimensions are to be checked on site. Any discrepancy indimensions is to be reported to the architect before anywork commence. The Architect's drawings and specifications over rule any other. the Structural Engineers detail drawings.

2. All construction work to comply with the international standards codes protection.

3. The PV denotes permanent ventilation and must be provided above alldoors and windows where indicated.

4. All walls less than 200mm thick are to be reinforced with hoop iron sheet every alternate course.

| No:               | Date:                           | Descriptions