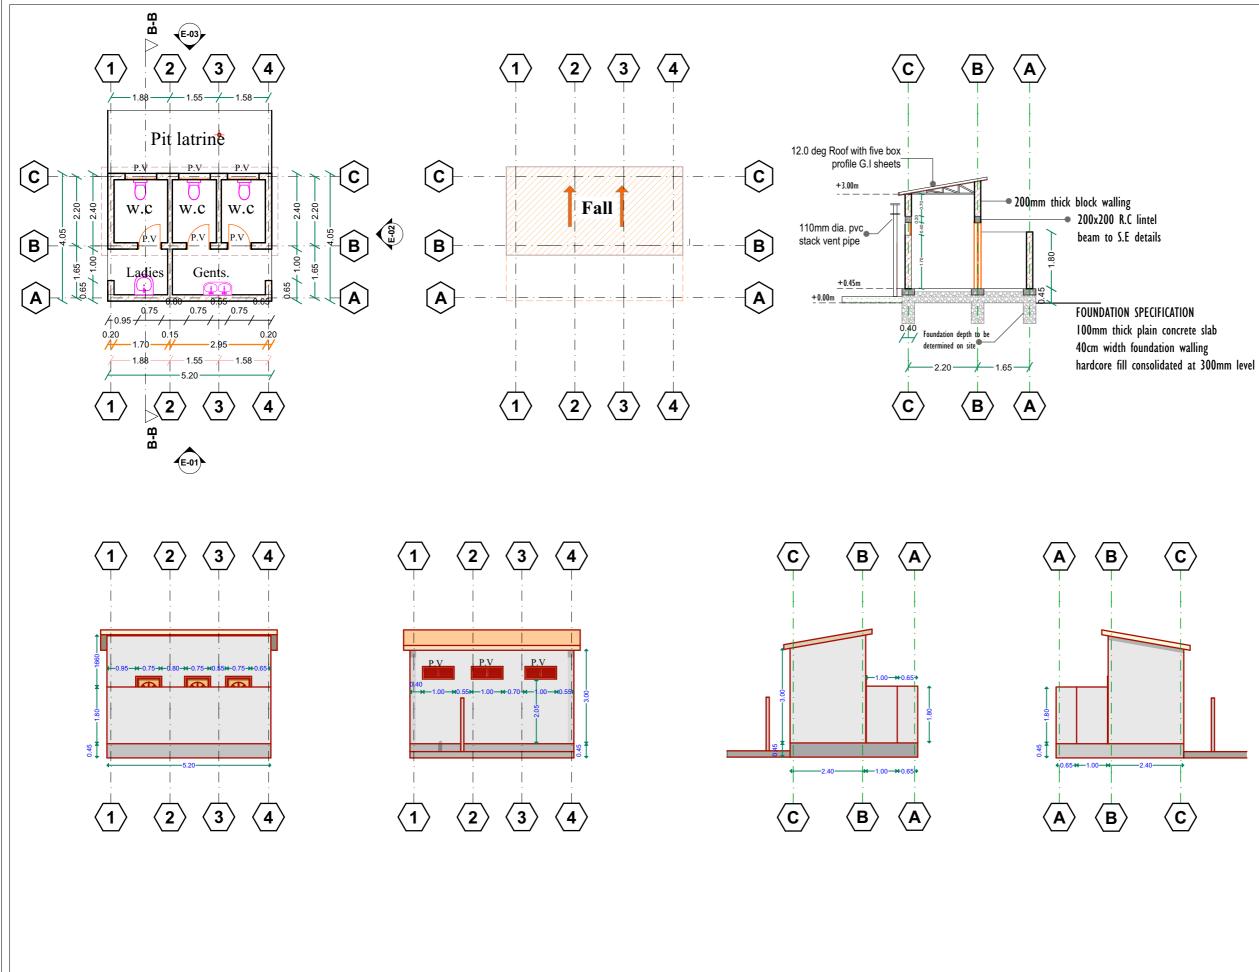

|                                                         |  |  |  |  |



#### Notes All dimensions are to be checked on site. Any discrepancy indimensions is to be reported to the architect before anywork commence. The Architect's drawings and specifications over rule any other. the Structural Engineers detail drawings. 2. All construction work to comply with the international standards codes protection. 3. The PV denotes permanent ventilation and must be provided above alldoors and windows where indicated. 4. All walls less than 200mm thick are to be reinforced with hoop iron sheet every alternate course. 5. All reinforced concrete works to be done according to structural detail drawings

| No:              | Date:                                                                                                                                     | Description