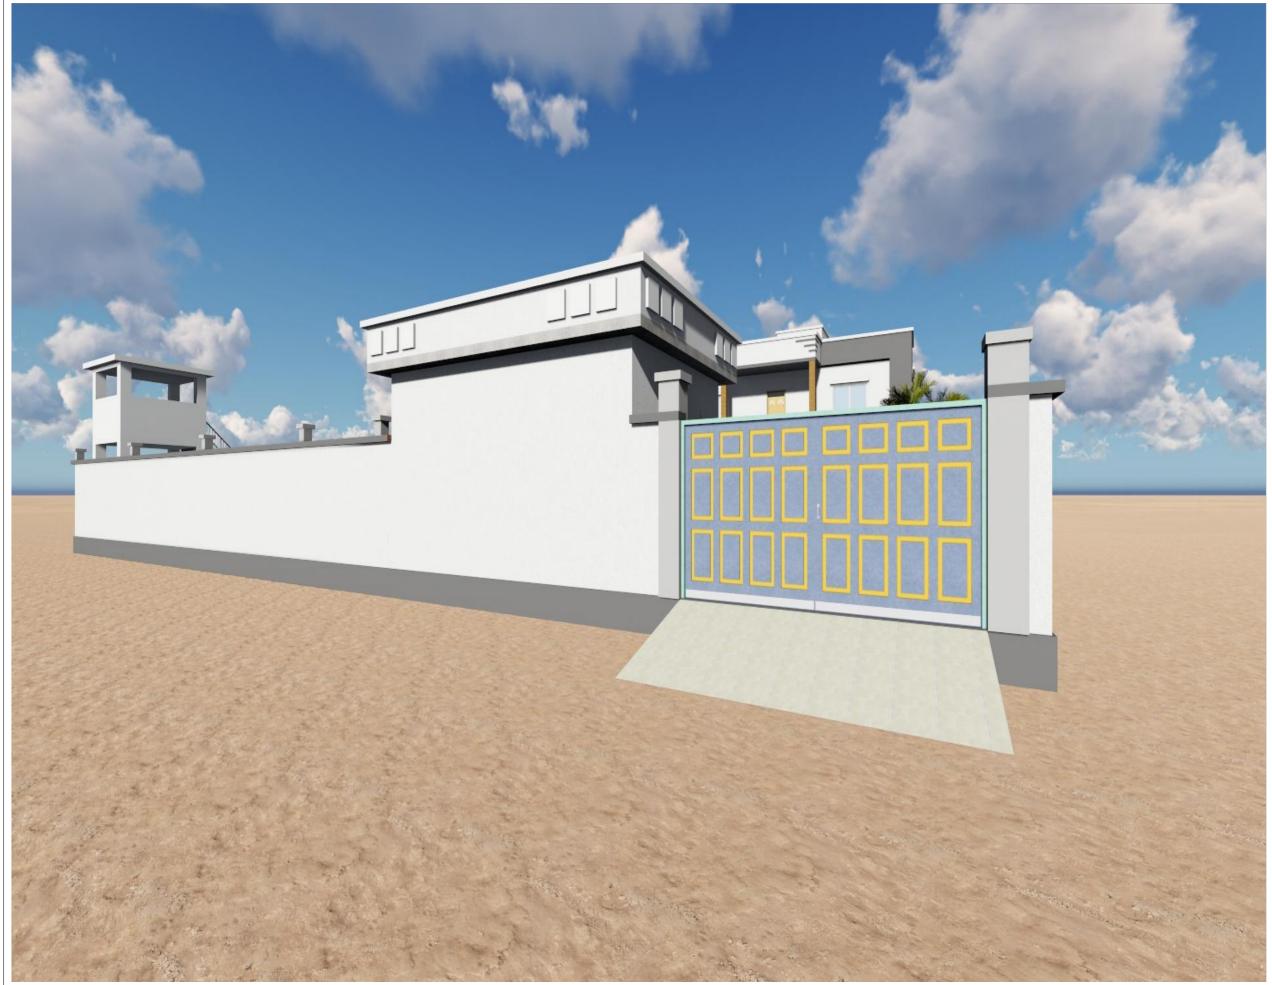

# PROPOSED CONSTRUCTION OF IND KISMAYO, HQ.

# IND KISMAYO-HQ,JUBALAND.

|    | Sheet No. | Content                      |        | A-14  | Security tower       |
|----|-----------|------------------------------|--------|-------|----------------------|
|    | G-01      | Index Sheet                  |        | A-15  | Boom barrier         |
|    | A-01      | Site Location                |        | A-16  | Solar panels/details |
|    | A-02      | Master Plan Roof/drainage    | layout | A-17  | Septic tank          |
|    | A-03      | Ground plan                  |        | 3D-01 | 3D-views             |
|    | A-04      | Foundation layout            |        | 3D-02 | 3D-views             |
|    | A-05      | Foundation detail            |        | 3D-03 | 3D-views             |
|    | A-06      | Elevation 1&2                |        | 3D-04 | 3D-views             |
|    | A-07      | Elevation 3&4                |        | 3D-05 | 3D-views             |
|    | A-08      | Beam Layout                  |        | 3D-06 | 3D-views             |
|    | A-09      | Beam detail                  |        | 3D-07 | 3D-views             |
| EE | A-10      | Staircase detail             |        | 3D-08 | 3D-views             |
|    | A-11      | Electerical plan             |        | 3D-09 | 3D-views             |
|    | A-12      | Drainage & Water supply layo | out    | 3D-10 | 3D-views             |
|    | A-13      | Finishing schedule           |        | 3D-11 | 3D-views             |