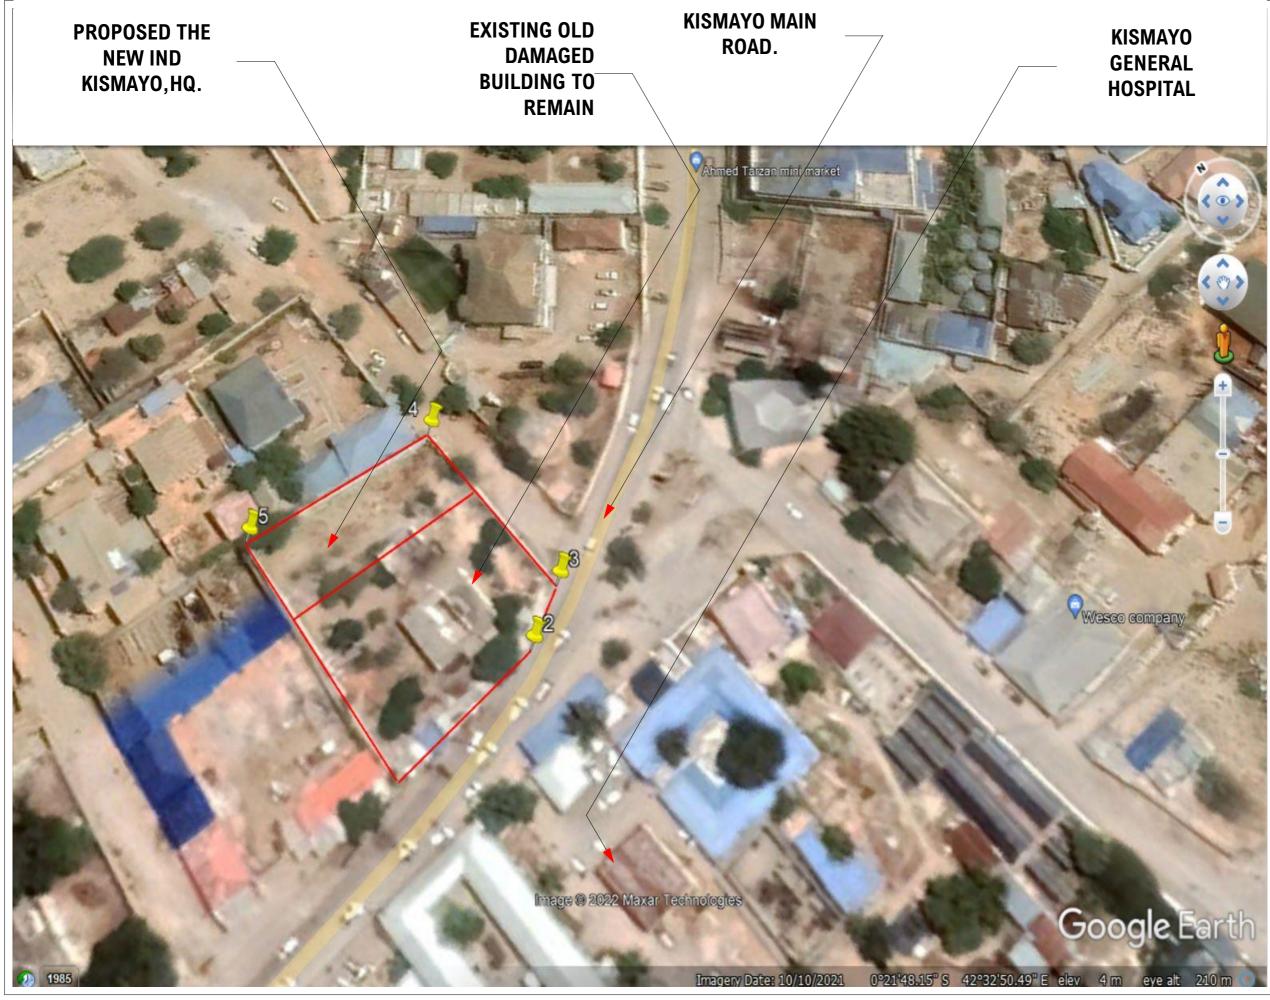

| Implemented by:                                                                              |                           |
|----------------------------------------------------------------------------------------------|---------------------------|
| International Organization for<br>The UN Migration                                           |                           |
| Client:                                                                                      |                           |
| THE FEOREAL REPURICON SOMALIA                                                                | ibbaland State of Somalia |
|                                                                                              |                           |
| Project Title:<br>PROPOSED CONSTRUC<br>KISMAYO HQ BUILDING<br>STATE - SOMA<br>Drawing Title: | , JUBALAND                |
| Site loca                                                                                    | tion                      |
| SCALE: AS SHOWN                                                                              |                           |
| DATE: FEB 2022                                                                               |                           |
| DRAWN BY:                                                                                    |                           |
| REVIEWED BY:                                                                                 |                           |
| Sheet No.                                                                                    | <u>A3</u>                 |
|                                                                                              |                           |