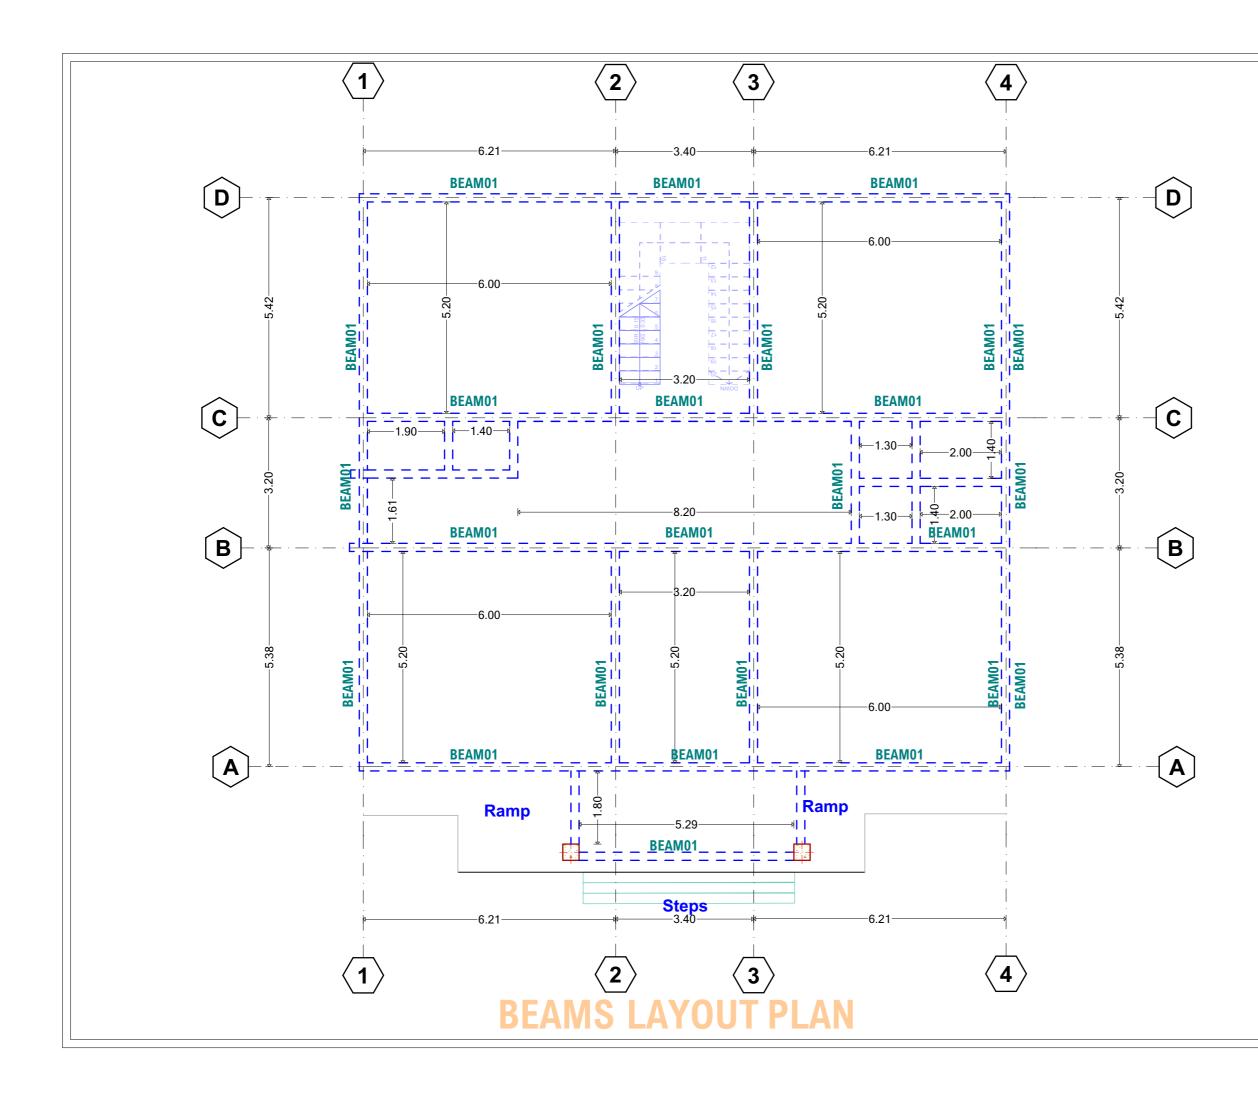

#### **FOUNDATION BASES SCHEDULE**

| MEMBER MARKET         | DESCRIPTION                  |
|-----------------------|------------------------------|
| B1 - COLUMN BASES     | 1600x1600x350 THK. COL. BASE |
| SF - STRIP FOUNDATION | 400x200 TH. STRIP FOUNDATION |

#### **COLUMN SCHEDULE**

| MEMBER MARKET | SIZE    | Nos. |
|---------------|---------|------|
| C1 - COLUMN   | 500x250 | 16   |
| C2 - COLUMN   | 400x400 | 2    |