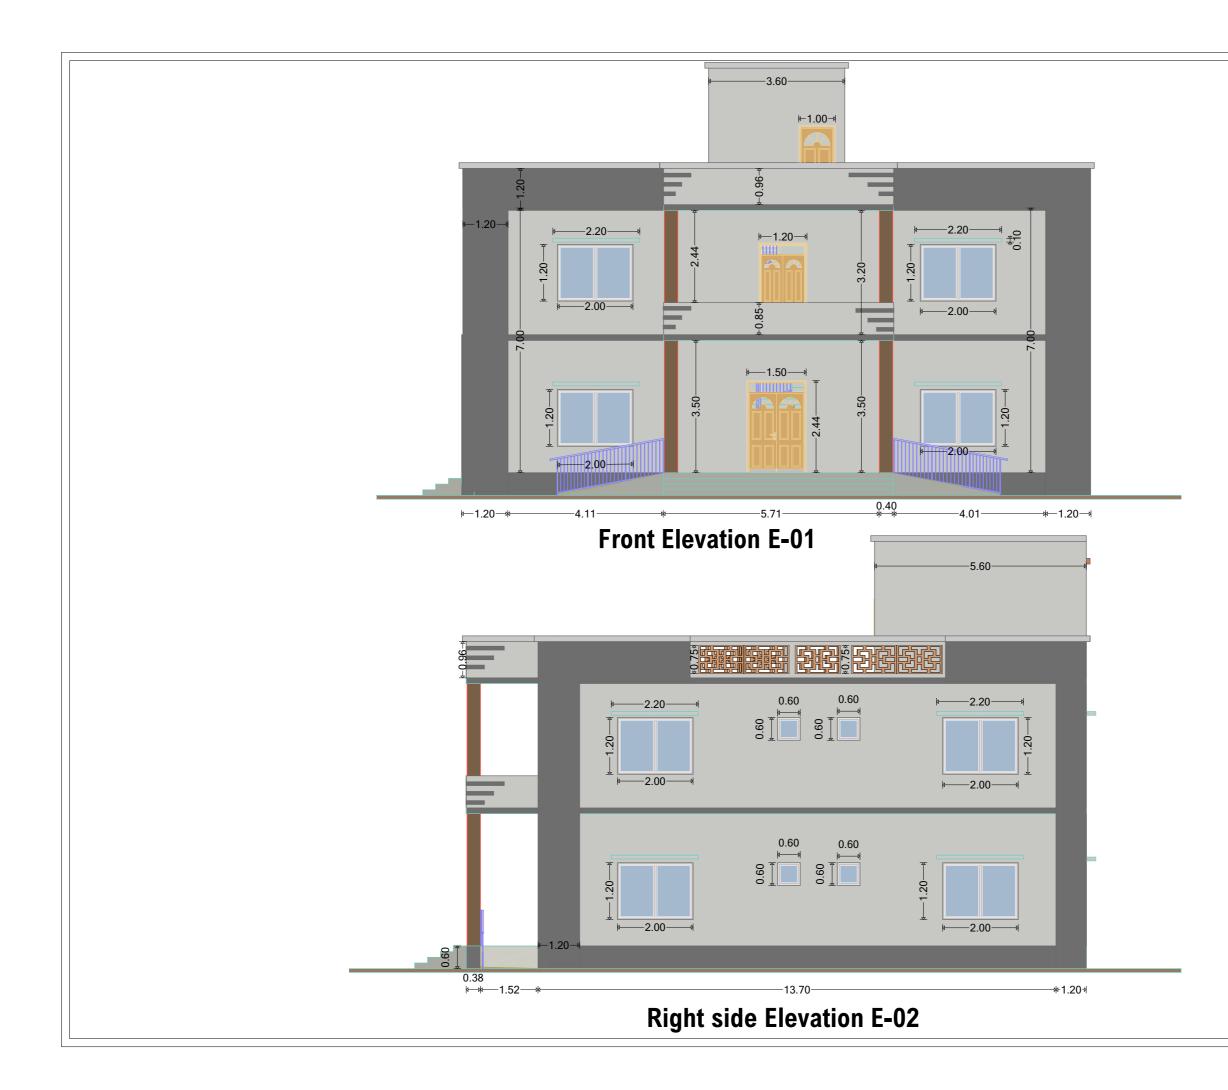

 All dimensions are to be checked on site. Any discrepancy indimensions is to be reported to the architect before anywork commence. The Architect's drawings and specifications over rule any other. the Structural Engineers detail drawings.

2. All construction work to comply with the international standards codes protection.

3. The PV denotes permanent ventilation and must be provided above alldoors and windows where indicated.

4. All walls less than 200mm thick are to be reinforced with hoop iron sheet every alternate course.

| No:               | Date:                                                                     | Description:                                                      |  |  |  |
|-------------------|---------------------------------------------------------------------------|-------------------------------------------------------------------|--|--|--|
|                   |                                                                           |                                                                   |  |  |  |
|                   |                                                                           |                                                                   |  |  |  |
|                   |                                                                           | REVISION                                                          |  |  |  |
|                   |                                                                           |                                                                   |  |  |  |
| Imple             | emented                                                                   | i by:                                                             |  |  |  |
| Inter             | International Organization for Migration (IOM)<br>The UN Migration Agency |                                                                   |  |  |  |
| Client            | •                                                                         |                                                                   |  |  |  |
| THE FE            | DERAL REPUBL                                                              | COLOMALIA<br>DUbbaland State of Somalia                           |  |  |  |
| Project<br>P<br>K | ROPOSE                                                                    | D CONSTRUCTION OF IND<br>HQ BUILDING, JUBALAND<br>STATE - SOMALIA |  |  |  |
| Drawin            | g Title:                                                                  |                                                                   |  |  |  |
|                   | ELE                                                                       | VATION 1&2                                                        |  |  |  |
| SCALE:            |                                                                           | AS SHOWN                                                          |  |  |  |
| DATE:             |                                                                           | FEB 2022                                                          |  |  |  |
| DRAWN BY:         |                                                                           |                                                                   |  |  |  |
| REVIEWED BY:      |                                                                           |                                                                   |  |  |  |
| Sheet No.         |                                                                           |                                                                   |  |  |  |
|                   |                                                                           | <u>A3</u>                                                         |  |  |  |
|                   |                                                                           |                                                                   |  |  |  |

| No:               | Date:                                                                     | Description:                                                       |  |  |  |
|-------------------|---------------------------------------------------------------------------|--------------------------------------------------------------------|--|--|--|
|                   |                                                                           |                                                                    |  |  |  |
|                   |                                                                           |                                                                    |  |  |  |
|                   |                                                                           | REVISION                                                           |  |  |  |
|                   |                                                                           |                                                                    |  |  |  |
| Imple             | emented                                                                   | d by:                                                              |  |  |  |
| Inter             | International Organization for Migration (IOM)<br>The UN Migration Agency |                                                                    |  |  |  |
| Client            | ••                                                                        |                                                                    |  |  |  |
| THE FE            | DERAL REPUBL                                                              | IC OF NOMALIA<br>Jubbaland State of Somalia                        |  |  |  |
| Project<br>P<br>K | ROPOSE                                                                    | ED CONSTRUCTION OF IND<br>HQ BUILDING, JUBALAND<br>STATE - SOMALIA |  |  |  |
| Drawin            | g Title:                                                                  |                                                                    |  |  |  |
|                   | ELE                                                                       | VATION 3&4                                                         |  |  |  |
| SCALE:            |                                                                           | AS SHOWN                                                           |  |  |  |
| DATE:             |                                                                           | FEB 2022                                                           |  |  |  |
| DRAWN BY:         |                                                                           |                                                                    |  |  |  |
| REVIEWED BY:      |                                                                           |                                                                    |  |  |  |
| Sheet No.         |                                                                           |                                                                    |  |  |  |
|                   |                                                                           | <u>A3</u>                                                          |  |  |  |
|                   |                                                                           |                                                                    |  |  |  |