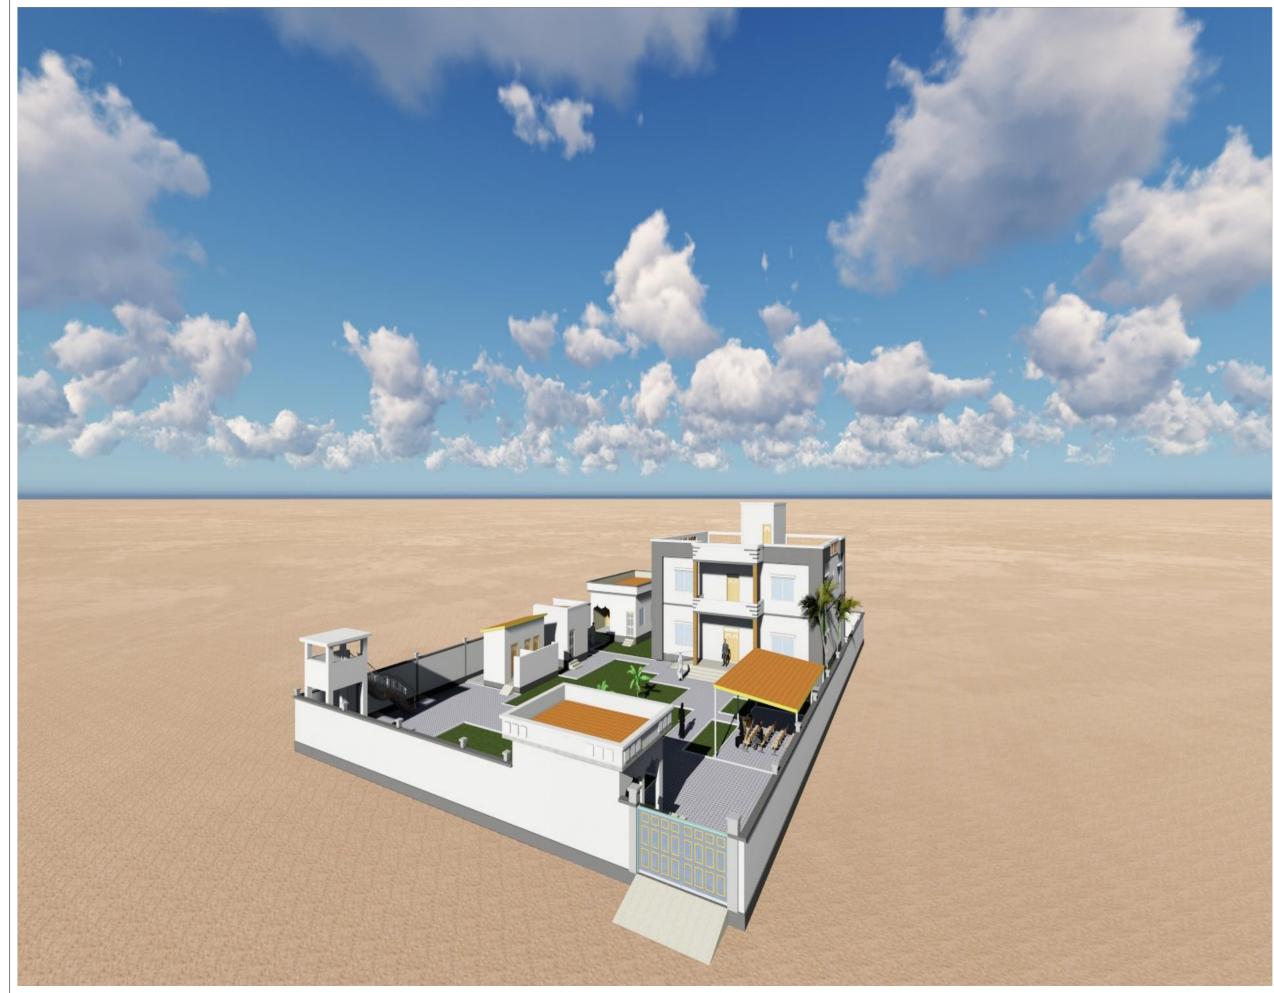

|  |
| REVIEWED                 | ) BY:                                                                                                       |  |
| Sheet No.                |                                                                                                             |  |
| <u>A3</u>                |                                                                                                             |  |
|                          |                                                                                                             |  |



| No: | Date: | Description: |
|-----|-------|--------------|
|     |       |              |
|     |       |              |
|     |       | REVISION     |





 All dimensions are to be checked on site. Any discrepancy indimensions is to be reported to the architect before anywork commence. The Architect's drawings and specifications over rule any other. the Structural Engineers detail drawings.

2. All construction work to comply with the international standards codes protection.

3. The PV denotes permanent ventilation and must be provided above alldoors and windows where indicated.

4. All walls less than 200mm thick are to be reinforced with hoop iron sheet every alternate course.

| No: | Date: | Description: |
|-----|-------|--------------|
|     |       |              |
|     |       |              |
|     | 1     | REVISION     |

| Implen                                                        | ented by: